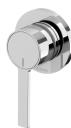

## **LEXI MKII**

### LEXI MKII SWITCHMIX SHOWER / WALL MIXER FIT-OFF KIT

Ø 65

12







# **AVAILABLE IN**









123-2805-00 Chrome

123-2805-40 Brushed Nickel Matte Black

123-2805-10

### **INFORMATION**

Temperature Rating 1 - 75°C

Pressure Rating 150 - 500kPa





#### MAINTENANCE AND CARE:

- All surfaces should be cleaned with mild liquid detergent or soap and water.
- Do not use cream cleaners or citrus based cleaning products, as they are abrasive.
- Use of unsuitable cleaning agents may damage the surface.
- Any damage caused in this way will not be covered by warranty.

Please visit https://www.phoenixtapware.com.au/warranty to view the full warranty



While we aim to ensure the specifications shown are correct at time of printing, Phoenix Tapware reserves the right to make modifications without prior notice. Always use the physical product measurements for m