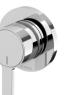

## **LEXI MKII**

### LEXI MKII SWITCHMIX SHOWER / WALL MIXER FIT-OFF KIT

Ø 65

12







# **AVAILABLE IN**









123-2805-00 Chrome

123-2805-40 Brushed Nickel Matte Black

123-2805-10

### **INFORMATION**

Temperature Rating 1 - 75°C

Pressure Rating 150 - 500kPa





#### MAINTENANCE AND CARE:

- All surfaces should be cleaned with mild liquid detergent or soap and water.
- Do not use cream cleaners or citrus based cleaning products, as they are abrasive.
- Use of unsuitable cleaning agents may damage the surface.
- Any damage caused in this way will not be covered by warranty.

Please visit https://www.phoenixtapware.com.au/warranty to view the full warranty



While we aim to ensure the specifications shown are correct at time of printing, Phoenix Tapware reserves the right to make modifications without prior notice. Always use the physical product measurements for