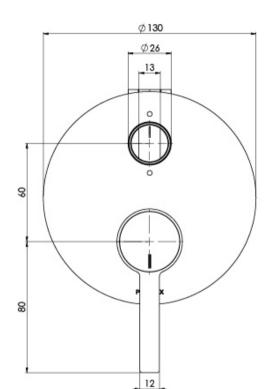

## LEXI MKII

# LEXI MKII WALL SHOWER / BATH DIVERTER MIXER



### **SPECIFICATIONS**







#### **AVAILABLE IN**







123-7910-00 Chrome

Brushed Nickel Matte Black

123-7910-10

#### **INFORMATION**

Temperature Rating 1 - 75°C

Pressure Rating 150 - 500kPa





### **MAINTENANCE AND CARE:**

- All surfaces should be cleaned with mild liquid detergent or soap and water.
- Do not use cream cleaners or citrus based cleaning products, as they are abrasive.
- Use of unsuitable cleaning agents may damage the surface.
- Any damage caused in this way will not be covered by warranty.

Please visit https://www.phoenixtapware.com.au/warranty to view the full warranty



While we aim to ensure the specifications shown are correct at time of printing, Phoenix Tapware reserves the right to make modifications without prior notice. Always use the physical product measurements for mark-u