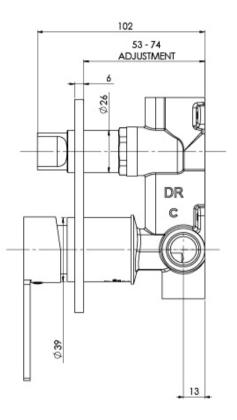

## LEXI MKII

# LEXI MKII WALL SHOWER / BATH DIVERTER MIXER



### **SPECIFICATIONS**







#### **AVAILABLE IN**







123-7910-00 Chrome

Brushed Nickel Matte Black

123-7910-10

#### **INFORMATION**

Temperature Rating 1 - 75°C

Pressure Rating 150 - 500kPa





### **MAINTENANCE AND CARE:**

- All surfaces should be cleaned with mild liquid detergent or soap and water.
- Do not use cream cleaners or citrus based cleaning products, as they are abrasive.
- Use of unsuitable cleaning agents may damage the surface.
- Any damage caused in this way will not be covered by warranty.

Please visit https://www.phoenixtapware.com.au/warranty to view the full warranty



While we aim to ensure the specifications shown are correct at time of printing, Phoenix Tapware reserves the right to make modifications without prior notice. Always use the physical product measurements for mark-ups