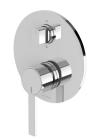

#### **AVAILABLE IN**

123-7910-00 Chrome

Brushed Nickel Matte Black

123-7910-10