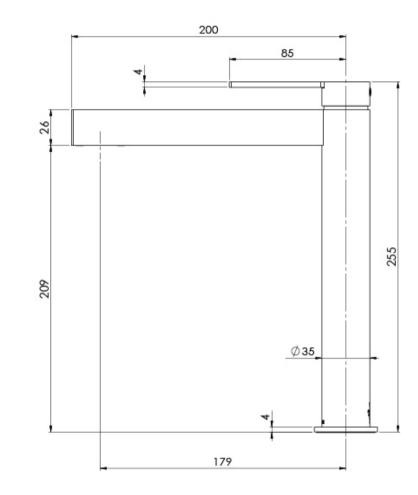

# LEXI MKII

## LEXI MKII VESSEL MIXER





# Ø 35 12

Ø46



### **AVAILABLE IN**







123-7900-00 Chrome

123-7900-40 Brushed Nickel Matte Black

123-7900-10

### **INFORMATION**

Temperature Rating 1 - 75°C

Pressure Rating 150 - 500kPa





### MAINTENANCE AND CARE:

- All surfaces should be cleaned with mild liquid detergent or soap and water.
- Do not use cream cleaners or citrus based cleaning products, as they are abrasive.
- Use of unsuitable cleaning agents may damage the surface.
- Any damage caused in this way will not be covered by warranty.

Please visit https://www.phoenixtapware.com.au/warranty to view the full warranty



While we aim to ensure the specifications shown are correct at time of printing, Phoenix Tapware reserves the right to make modifications without prior notice. Always use the physical product measurements for ma