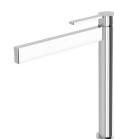

# LEXI MKII

## LEXI MKII VESSEL MIXER





# Ø 35 12

Ø46



### **AVAILABLE IN**







123-7900-00 Chrome

123-7900-40 Brushed Nickel Matte Black

123-7900-10

### **INFORMATION**

Temperature Rating 1 - 75°C

Pressure Rating 150 - 500kPa





### MAINTENANCE AND CARE:

- All surfaces should be cleaned with mild liquid detergent or soap and water.
- Do not use cream cleaners or citrus based cleaning products, as they are abrasive.
- Use of unsuitable cleaning agents may damage the surface.
- Any damage caused in this way will not be covered by warranty.

Please visit https://www.phoenixtapware.com.au/warranty to view the full warranty



While we aim to ensure the specifications shown are correct at time of printing, Phoenix Tapware reserves the right to make modifications without prior notice. Always use the physical product m