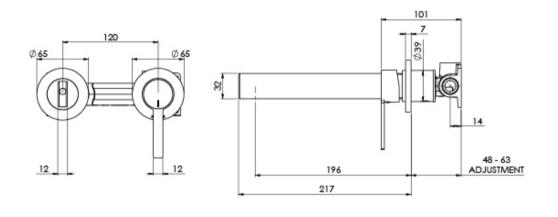

## LEXI MKII

LEXI MKII WALL BATH MIXER SET 200MM

Please visit https://www.phoenixtapware.com.au/warranty to view the full warranty

While we aim to ensure the specifications shown are correct at time of printing, Phoenix Tapware reserves the right to make modifications without prior notice. Always use the physical product measurements for mark-ups and roughing-in as the line drawing shown may differ from the actual product over time. All measurements are shown in millimetres. Colours may vary from image shown.