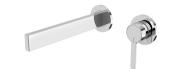

## LEXI MKII

LEXI MKII WALL BATH MIXER SET 200MM









### INFORMATION

Temperature Rating 1 - 75°C

Pressure Rating 150 - 500kPa



#### MAINTENANCE AND CARE:

- All surfaces should be cleaned with mild liquid detergent or soap and water.

- Do not use cream cleaners or citrus based cleaning products, as they are abrasive.
- Use of unsuitable cleaning agents may damage the surface.
- Any damage caused in this way will not be covered by warranty.

Please visit https://www.phoenixtapware.com.au/warranty to view the full warranty

While we aim to ensure the specifications shown are correct at time of printing, Phoenix Tapware reserves the right to make modifications without prior notice. Always use the physical product measurements for mark-ups and roughing-in as the line drawing shown may differ from the actual product over time. All meas