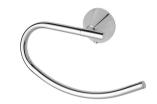

## IVY HAND TOWEL HOLDER







## **AVAILABLE IN**



YV893 CHR Chrome





## INFORMATION



## MAINTENANCE AND CARE:

- All surfaces should be cleaned with mild liquid detergent or soap and water.
- Do not use cream cleaners or citrus based cleaning products, as they are abrasive.
- Use of unsuitable cleaning agents may damage the surface.
- Any damage caused in this way will not be covered by warranty.

Please visit https://www.phoenixtapware.com.au/warranty to view the full warranty



While we aim to ensure the specifications shown are correct at time of printing, Phoenix Tapware reserves the right to make modifications without prior notice. Always use the physical product measurements for mark-ups and roughing-in as the line drawing shown may differ from the actual product over time. All measurements are shown