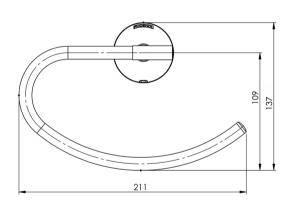

## IVY HAND TOWEL HOLDER







## **AVAILABLE IN**



YV893 CHR Chrome





## INFORMATION



## MAINTENANCE AND CARE:

- All surfaces should be cleaned with mild liquid detergent or soap and water.
- Do not use cream cleaners or citrus based cleaning products, as they are abrasive.
- Use of unsuitable cleaning agents may damage the surface.
- Any damage caused in this way will not be covered by warranty.

Please visit https://www.phoenixtapware.com.au/warranty to view the full warranty



While we aim to ensure the specifications shown are correct at time of printing, Phoenix Tapware reserves the right to make modifications without prior notice. Always use the physical product measurements for mark-ups and roughing-in as the line drawing shown may differ from the actual product over time. All measurements are shown in millimetres. Colours may vary from image sh