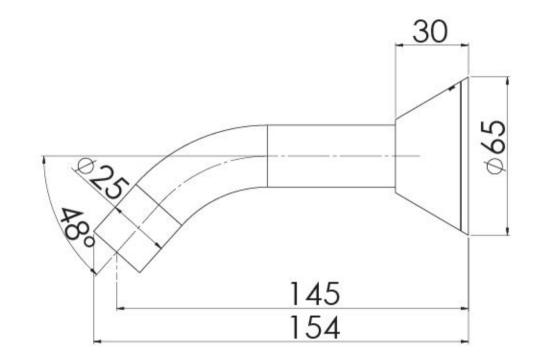

## SPECIFICATIONS





## AVAILABLE IN



INFORMATION

Temperature Rating 1 - 75°C

Pressure Rating 150 - 500kPa



## MAINTENANCE AND CARE:

- All surfaces should be cleaned with mild liquid detergent or soap and water.

- Do not use cream cleaners or citrus based cleaning products, as they are abrasive.
- Use of unsuitable cleaning agents may damage the surface.
- Any damage caused in this way will not be covered by warranty.

Please visit https://www.phoenixtapware.com.au/warranty to view the full warranty

## **PHOENIX**

While we aim to ensure the specifications shown are correct at time of printing, Phoenix Tapware reserves the right to make modifications without prior notice. Always use the physical product measurements for mark-ups and roughing-in as the line drawing shown may differ from the actual pr