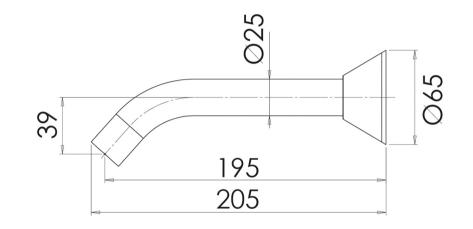

# **PHOENIX**

While we aim to ensure the specifications shown are correct at time of printing, Phoenix Tapware reserves the right to make modifications without prior notice. Always use the physical product measurements for mark-ups and roughing-in as the line drawing shown may differ from the actual product over time. All measurements are shown in millimetres. Colours may vary from image shown.