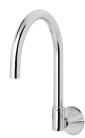

## IVY WALL SINK OUTLET 170MM GOOSENECK

290

220

172



## **SPECIFICATIONS**







....

## **INFORMATION**

Temperature Rating 1 - 75°C

Pressure Rating 150 - 500kPa





## MAINTENANCE AND CARE:

- All surfaces should be cleaned with mild liquid detergent or soap and water.
- Do not use cream cleaners or citrus based cleaning products, as they are abrasive.
- Use of unsuitable cleaning agents may damage the surface.
- Any damage caused in this way will not be covered by warranty.

Please visit https://www.phoenixtapware.com.au/warranty to view the full warranty



While we aim to ensure the specifications shown are correct at time of printing, Phoenix Tapware reserves the right to make modifications without prior notice. Always use the physical product measurements for mark-ups and roughing-in as the line drawing shown may differ from the actual product over time