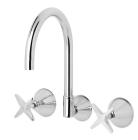

## **AVAILABLE IN**



632 CHR Chrome

## **INFORMATION**

Temperature Rating 1 - 75°C

Pressure Rating 150 - 500kPa





## MAINTENANCE AND CARE:

- All surfaces should be cleaned with mild liquid detergent or soap and water.
- Do not use cream cleaners or citrus based cleaning products, as they are abrasive.
- Use of unsuitable cleaning agents may damage the surface.
- Any damage caused in this way will not be covered by warranty.

Please visit https://www.phoenixtapware.com.au/warranty to view the full warranty



While we aim to ensure the specifications shown are correct at time of printing, Phoenix Tapware reserves the right to make modifications without prior notice. Always use the physical product measurements for mark-ups and roughing-in as the line drawing shown may differ fr