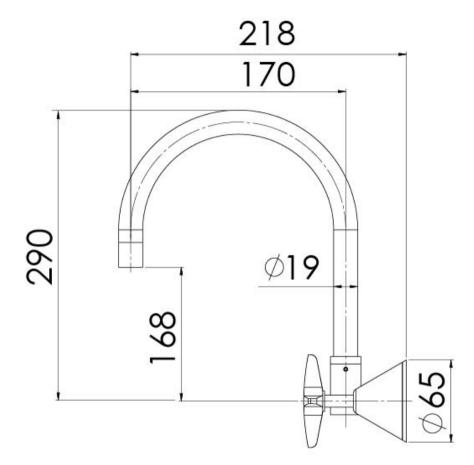

Please visit https://www.phoenixtapware.com.au/warranty to view the full warranty

While we aim to ensure the specifications shown are correct at time of printing, Phoenix Tapware reserves the right to make modifications without prior notice. Always use the physical product measurements for mark-ups and roughing-in as the line drawing shown may differ from the actual product over time. All measurements are shown in millimetres. Colours may vary from image shown.