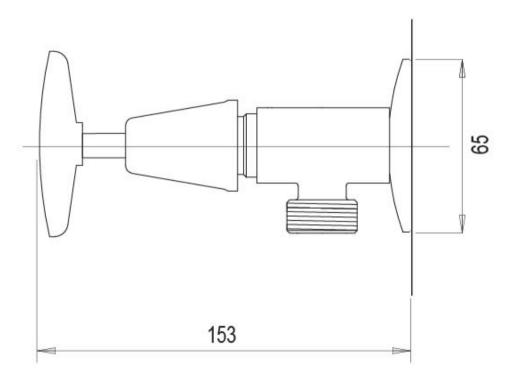

## **PHOENIX**

While we aim to ensure the specifications shown are correct at time of printing, Phoenix Tapware reserves the right to make modifications without prior notice. Always use the physical product measurements for mark-ups and roughing-in as the line drawing shown may differ from the actual product over time. All measurements are shown in millimetres. Colours may vary from image shown.