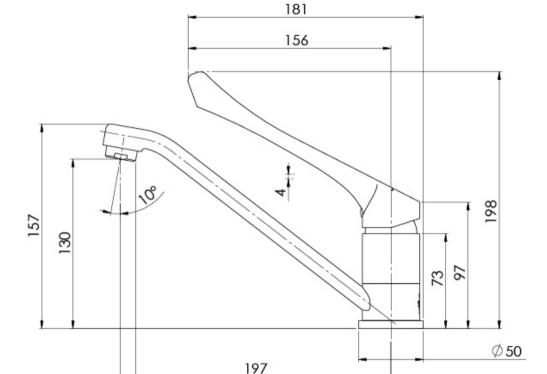

## **IVY MKII EXTENDED**

IVY MKII EXTENDED HANDLE SWIVEL SINK MIXER

209

Please visit https://www.phoenixtapware.com.au/warranty to view the full warranty

While we aim to ensure the specifications shown are correct at time of printing, Phoenix Tapware reserves the right to make modifications without prior notice. Always use the physical product measurements for mark-ups and roughing-in as the line drawing shown may differ from the actual product over time. All measurements are shown in millimetres. Colours may vary from image shown.