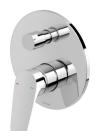

### **IVY MKII**

### IVY MKII SHOWER / BATH DIVERTER MIXER TRIM KIT

# SPECIFICATIONS





#### **AVAILABLE IN**



154-7940-10 Matte Black

#### INFORMATION

**Temperature Rating** 1 - 75°C

Pressure Rating 150 - 500kPa



#### MAINTENANCE AND CARE:

- All surfaces should be cleaned with mild liquid detergent or soap and water.

- Do not use cream cleaners or citrus based cleaning products, as they are abrasive.
- Use of unsuitable cleaning agents may damage the surface.
- Any damage caused in this way will not be covered by warranty.

Please visit https://www.phoenixtapware.com.au/warranty to view the full warranty

While we aim to ensure the specifications shown are correct at time of printing, Phoenix Tapware reserves the right to make modifications without prior notice. Always use the physical product measurements for mark-ups and roughing-in as the line drawing shown m