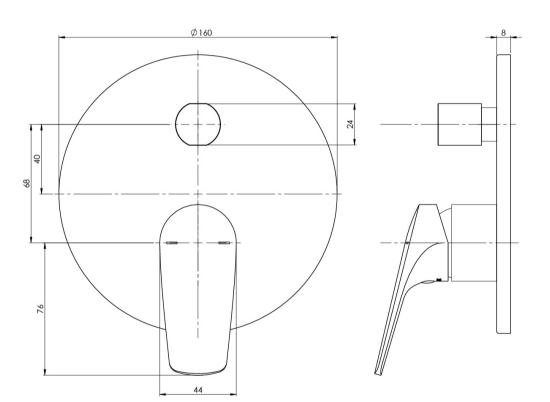

# SPECIFICATIONS

Please visit https://www.phoenixtapware.com.au/warranty to view the full warranty

While we aim to ensure the specifications shown are correct at time of printing, Phoenix Tapware reserves the right to make modifications without prior notice. Always use the physical product measurements for mark-ups and roughing-in as the line drawing shown may differ from the actual product over time. All measurements are shown in millimetres. Colours may vary from image shown.