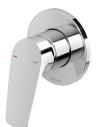

# IVY MKII

IVY MKII SHOWER / WALL MIXER TRIM KIT

# SPECIFICATIONS





## **AVAILABLE IN**



### INFORMATION

**Temperature Rating** 1 - 75°C

Pressure Rating 150 - 500kPa



### MAINTENANCE AND CARE:

- All surfaces should be cleaned with mild liquid detergent or soap and water.

- Do not use cream cleaners or citrus based cleaning products, as they are abrasive.
- Use of unsuitable cleaning agents may damage the surface.
- Any damage caused in this way will not be covered by warranty.

Please visit https://www.phoenixtapware.com.au/warranty to view the full warranty

**PHOENIX** 

While we aim to ensure the specifications shown are correct at time of printing, Phoenix Tapware reserves the right to make modifications without prior notice. Always use the physical product measurements for mark-ups and roughing-in as the line drawing shown may differ from