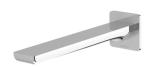

# **GLOSS MKII**

## GLOSS MKII WALL BASIN / BATH OUTLET 200MM

36





# 221

196

### **AVAILABLE IN**











135-7610-00 Chrome

Brushed Nickel Brushed Carbon Matte Black

135-7610-10

Brushed Gold

### **INFORMATION**

Temperature Rating 1 - 75°C

Pressure Rating 150 - 500kPa





### **MAINTENANCE AND CARE:**

- All surfaces should be cleaned with mild liquid detergent or soap and water.
- Do not use cream cleaners or citrus based cleaning products, as they are abrasive.
- Use of unsuitable cleaning agents may damage the surface.
- Any damage caused in this way will not be covered by warranty.

Please visit https://www.phoenixtapware.com.au/warranty to view the full warranty



While we aim to ensure the specifications shown are correct at time of printing, Phoenix Tapware reserves the right to make modifications without prior notice. Always use the