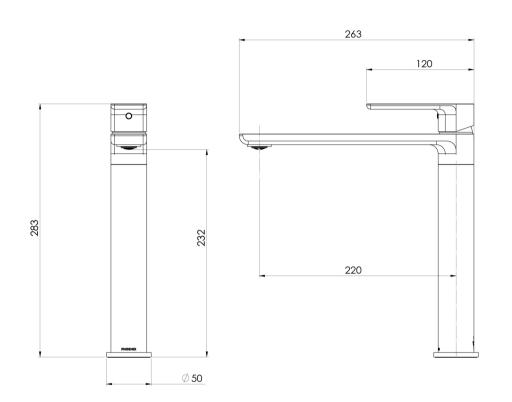

Please visit https://www.phoenixtapware.com.au/warranty to view the full warranty

While we aim to ensure the specifications shown are correct at time of printing, Phoenix Tapware reserves the right to make modifications without prior notice. Always use the physical product measurements for mark-ups and roughing-in as the line drawing shown may differ from the actual product over time. All measurements are shown in millimetres. Colours may vary from image shown.