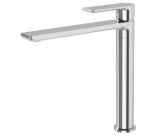

## **AVAILABLE IN**



Brushed Gold

## INFORMATION

Temperature Rating 1 - 75°C

Pressure Rating 150 - 500kPa



## MAINTENANCE AND CARE:

- All surfaces should be cleaned with mild liquid detergent or soap and water.
- Do not use cream cleaners or citrus based cleaning products, as they are abrasive.
- Use of unsuitable cleaning agents may damage the surface.
- Any damage caused in this way will not be covered by warranty.

Please visit https://www.phoenixtapware.com.au/warranty to view the full warranty

While we aim to ensure the specifications shown are correct at time of printing, Phoenix Tapware reserves the right to make modifications without prior notice. Always use the physical product measurements for mark-ups and roughing-in as the line drawing shown may differ from the actua