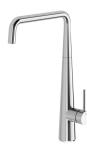

# ERLEN SINK MIXER 200MM SQUARELINE

#### **AVAILABLE IN**

Chrome

132-7340-40

132-7340-31 Brushed Nickel Brushed Carbon Matte Black

132-7340-10

132-7340-12 Brushed Gold