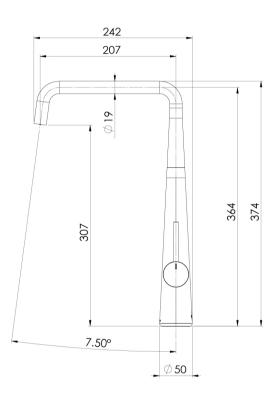

# ERLEN SINK MIXER 200MM SQUARELINE

Please visit https://www.phoenixtapware.com.au/warranty to view the full warranty

While we aim to ensure the specifications shown are correct at time of printing, Phoenix Tapware reserves the right to make modifications without prior notice. Always use the physical product measurements for mark-ups and roughing-in as the line drawing shown may differ from the actual product over time. All measurements are shown in millimetres. Colours may vary from image shown.