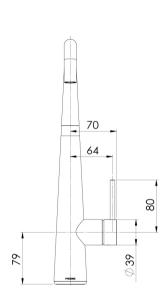

# ERLEN SINK MIXER 200MM SQUARELINE

Please visit https://www.phoenixtapware.com.au/warranty to view the full warranty

While we aim to ensure the specifications shown are correct at time of printing, Phoenix Tapware reserves the right to make modifications without prior notice. Always use the physical product measurements for mark-ups and roughing-in as the line drawing shown may differ from the actual product over time. All measurements are shown in millimetres. Colours may vary from image shown.