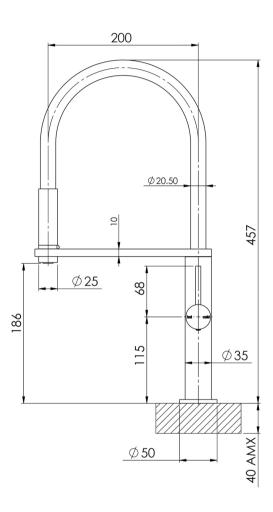

# **DESIGNER SINK MIXERS**

## BLIX FLEXIBLE HOSE SINK MIXER ROUND



# **SPECIFICATIONS**







#### **AVAILABLE IN**













10473100C Chrome

Brushed Nickel Brushed Carbon Matte Black

10473100MB

Brushed Gold

### **INFORMATION**

Temperature Rating 1 - 75°C

Pressure Rating 150 - 500KPA





### **MAINTENANCE AND CARE:**

- All surfaces should be cleaned with mild liquid detergent or soap and water.
- Do not use cream cleaners or citrus based cleaning products, as they are abrasive.
- Use of unsuitable cleaning agents may damage the surface.
- Any damage caused in this way will not be covered by warranty.

Please visit https://www.phoenixtapware.com.au/warranty to view the full warranty



While we aim to ensure the specifications shown are correct at time of printing, Phoenix Tapware reserves the right to make modifications without prior notice. Always use the physical pr