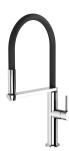

# **DESIGNER SINK MIXERS**

## BLIX FLEXIBLE HOSE SINK MIXER ROUND



# **SPECIFICATIONS**







#### **AVAILABLE IN**













10473100C Chrome

Brushed Nickel Brushed Carbon Matte Black

10473100MB

Brushed Gold

### **INFORMATION**

Temperature Rating 1 - 75°C

Pressure Rating 150 - 500KPA





### **MAINTENANCE AND CARE:**

- All surfaces should be cleaned with mild liquid detergent or soap and water.
- Do not use cream cleaners or citrus based cleaning products, as they are abrasive.
- Use of unsuitable cleaning agents may damage the surface.
- Any damage caused in this way will not be covered by warranty.

Please visit https://www.phoenixtapware.com.au/warranty to view the full warranty



While we aim to ensure the specifications shown are correct at time of printing, Phoenix Tapware reserves the right to make modifications without prior notice. Always use the physica