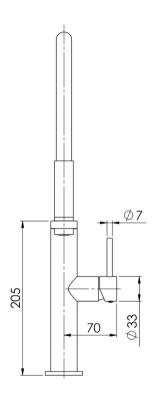

# **DESIGNER SINK MIXERS**

## BLIX FLEXIBLE HOSE SINK MIXER ROUND



# **SPECIFICATIONS**







#### **AVAILABLE IN**













10473100C Chrome

Brushed Nickel Brushed Carbon Matte Black

10473100MB

Brushed Gold

### **INFORMATION**

Temperature Rating 1 - 75°C

Pressure Rating 150 - 500KPA





### **MAINTENANCE AND CARE:**

- All surfaces should be cleaned with mild liquid detergent or soap and water.
- Do not use cream cleaners or citrus based cleaning products, as they are abrasive.
- Use of unsuitable cleaning agents may damage the surface.
- Any damage caused in this way will not be covered by warranty.

Please visit https://www.phoenixtapware.com.au/warranty to view the full warranty



While we aim to ensure the specifications shown are correct at time of printing, Phoenix Tapware reserves the right to make modifications without prior notice. Always use the physical