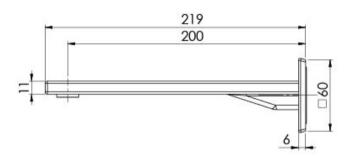

# ZIMI WALL BATH OUTLET 200MM

□ 62

Please visit https://www.phoenixtapware.com.au/warranty to view the full warranty

While we aim to ensure the specifications shown are correct at time of printing, Phoenix Tapware reserves the right to make modifications without prior notice. Always use the physical product measurements for mark-ups and roughing-in as the line drawing shown may differ from the actual product over time. All measurements are shown in millimetres. Colours may vary from image shown.