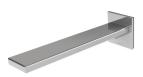

# ZIMI WALL BATH OUTLET 200MM

□ 62

### **AVAILABLE IN**

116-7620-00 Chrome

116-7620-40 Brushed Nickel Matte Black

116-7620-10