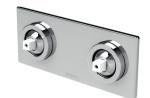

## ZIMI TWIN SHOWER / WALL MIXER (HANDLES SOLD SEPARATELY)

SPECIFICATIONS

HANDLES SOLD SEPARATELY

Chrome

Brushed Nickel Matte Black