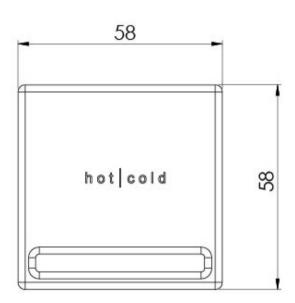

## **SPECIFICATIONS**







## **AVAILABLE IN**



## **INFORMATION**



## **MAINTENANCE AND CARE:**

- All surfaces should be cleaned with mild liquid detergent or soap and water.
- Do not use cream cleaners or citrus based cleaning products, as they are abrasive.
- Use of unsuitable cleaning agents may damage the surface.
- Any damage caused in this way will not be covered by warranty.

Please visit https://www.phoenixtapware.com.au/warranty to view the full warranty



While we aim to ensure the specifications shown are correct at time of printing, Phoenix Tapware reserves the right to make modifications without prior notice. Always use the physical product measurements for mark-ups and roughing-in as the line drawing shown may differ from the actual product over time. All measurements are shown in millimetres.