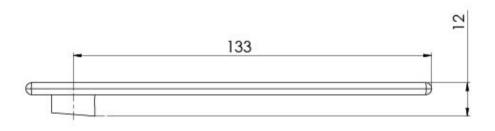

# ZIMI

## ZIMI BASIN / VESSEL MIXER HANDLE ONLY







#### **AVAILABLE IN**



#### **INFORMATION**



### MAINTENANCE AND CARE:

- All surfaces should be cleaned with mild liquid detergent or soap and water.
- Do not use cream cleaners or citrus based cleaning products, as they are abrasive.
- Use of unsuitable cleaning agents may damage the surface.
- Any damage caused in this way will not be covered by warranty.

Please visit https://www.phoenixtapware.com.au/warranty to view the full warranty



While we aim to ensure the specifications shown are correct at time of printing, Phoenix Tapware reserves the right to make modifications without prior notice. Always use the physical product measurements for mark-ups and roughing-in as the line drawing shown may differ from the actual product over time. All measurements are shown in millimetres