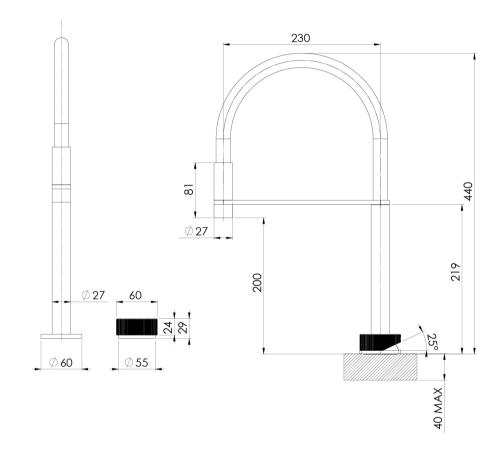

# AXIA

## AXIA HOB SINK MIXER SET FLEXIBLE HOSE 230MM





### **AVAILABLE IN**







117-7570-00 Chrome

Brushed Nickel Matte Black

117-7570-10

### **INFORMATION**

Temperature Rating

1 - 75°C







#### **MAINTENANCE AND CARE:**

- All surfaces should be cleaned with mild liquid detergent or soap and water.
- Do not use cream cleaners or citrus based cleaning products, as they are abrasive.
- Use of unsuitable cleaning agents may damage the surface.
- Any damage caused in this way will not be covered by warranty.

Please visit https://www.phoenixtapware.com.au/warranty to view the full warranty



While we aim to ensure the specifications shown are correct at time of printing, Phoenix Tapware reserves the right to make modifications without prior notice. Always use the physical product measurements for mark-ups and roughing-in as the li