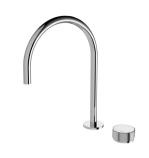

## ΑΧΙΑ

### AXIA HOB SINK MIXER SET 220MM GOOSENECK

SPECIFICATIONS



#### **AVAILABLE IN**



Chrome

Brushed Nickel Matte Black

#### INFORMATION

Temperature Rating 1 - 75°C

Pressure Rating 150 - 500kPa



#### MAINTENANCE AND CARE:

- All surfaces should be cleaned with mild liquid detergent or soap and water.

- Do not use cream cleaners or citrus based cleaning products, as they are abrasive.
- Use of unsuitable cleaning agents may damage the surface.
- Any damage caused in this way will not be covered by warranty.

Please visit https://www.phoenixtapware.com.au/warranty to view the full warranty

While we aim to ensure the specifications shown are correct at time of printing, Phoenix Tapware reserves the right to make modifications without prior notice. Always use the physical product measurements for mark-ups and roughing-in as the line drawing sh