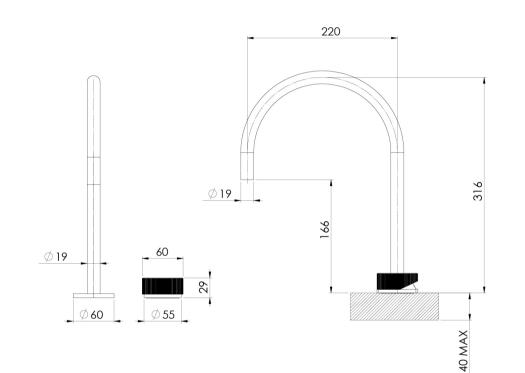

Please visit https://www.phoenixtapware.com.au/warranty to view the full warranty

While we aim to ensure the specifications shown are correct at time of printing, Phoenix Tapware reserves the right to make modifications without prior notice. Always use the physical product measurements for mark-ups and roughing-in as the line drawing shown may differ from the actual product over time. All measurements are shown in millimetres. Colours may vary from image shown.