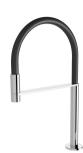

## AXIA HOB SINK OUTLET FLEXIBLE 230MM

### **AVAILABLE IN**

117-0760-00 Chrome

Brushed Nickel Matte Black