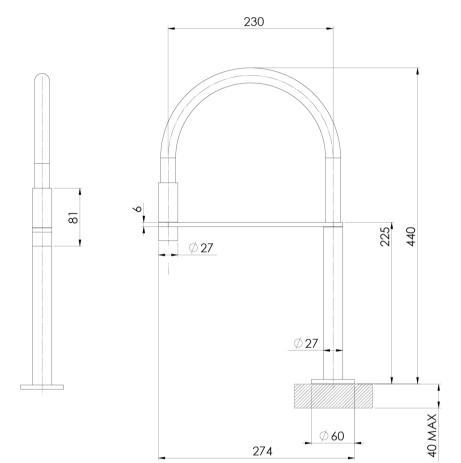

## AXIA HOB SINK OUTLET FLEXIBLE 230MM

Please visit https://www.phoenixtapware.com.au/warranty to view the full warranty

While we aim to ensure the specifications shown are correct at time of printing, Phoenix Tapware reserves the right to make modifications without prior notice. Always use the physical product measurements for mark-ups and roughing-in as the line drawing shown may differ from the actual product over time. All measurements are shown in millimetres. Colours may vary from image shown.