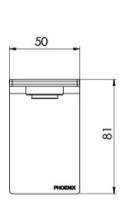

## AXIA WALL BASIN / BATH OUTLET 200MM

Please visit https://www.phoenixtapware.com.au/warranty to view the full warranty

While we aim to ensure the specifications shown are correct at time of printing, Phoenix Tapware reserves the right to make modifications without prior notice. Always use the physical product measurements for mark-ups and roughing-in as the line drawing shown may differ from the actual product over time. All measurements are shown in millimetres. Colours may vary from image shown.