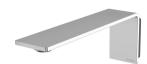

## AXIA WALL BASIN / BATH OUTLET 200MM

#### **AVAILABLE IN**

117-7610-00 Chrome

117-7610-40 Brushed Nickel Matte Black

117-7610-10