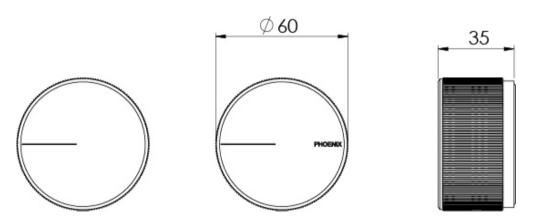

### AXIA WALL TOP ASSEMBLIES 15MM EXTENDED SPINDLES

SPECIFICATIONS

#### INFORMATION

Temperature Rating 1 - 75°C

Pressure Rating 150 - 500kPa