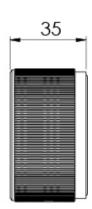

## **AVAILABLE IN**

117-0600-00 Chrome

117-0600-40 Brushed Nickel Matte Black

117-0600-10

## **INFORMATION**

Temperature Rating 1 - 75°C

Pressure Rating 150 - 500kPa