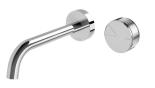

## AXIA WALL BASIN / BATH CURVED OUTLET MIXER SET 180MM

100

## **AVAILABLE IN**

117-7815-00 Chrome

Brushed Nickel Matte Black

117-7815-10