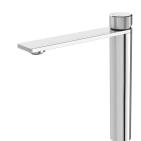

# AXIA VESSEL MIXER

## **AVAILABLE IN**

117-7900-00 Chrome

117-7900-40 Brushed Nickel Matte Black

117-7900-10