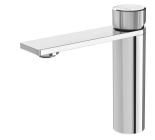

SPECIFICATIONS



## **AVAILABLE IN**



Chrome

Brushed Nickel Matte Black

## INFORMATION

**Temperature Rating** 1 - 55°C

Pressure Rating 150 - 500kPa



## MAINTENANCE AND CARE:

- All surfaces should be cleaned with mild liquid detergent or soap and water.

- Do not use cream cleaners or citrus based cleaning products, as they are abrasive.
- Use of unsuitable cleaning agents may damage the surface.
- Any damage caused in this way will not be covered by warranty.

Please visit https://www.phoenixtapware.com.au/warranty to view the full warranty

While we aim to ensure the specifications shown are correct at time of printing, Phoenix Tapware reserves the right to make modifications without prior notice. Always use the physical product measurements for mark-ups and roughing-in as the line drawing show