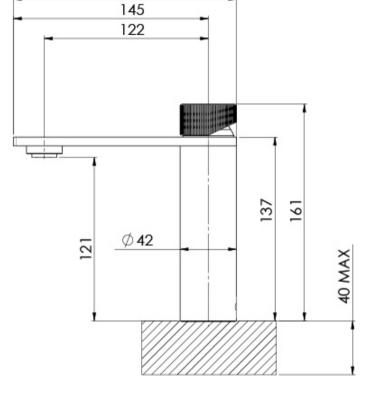

SPECIFICATIONS

Please visit https://www.phoenixtapware.com.au/warranty to view the full warranty

While we aim to ensure the specifications shown are correct at time of printing, Phoenix Tapware reserves the right to make modifications without prior notice. Always use the physical product measurements for mark-ups and roughing-in as the line drawing shown may differ from the actual product over time. All measurements are shown in millimetres. Colours may vary from image shown.