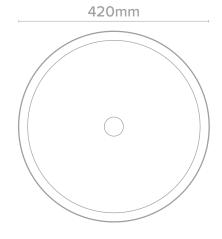

# **PLAN VIEW**

# **SPECIFICATIONS**

MATERIAL UHP Concrete

FINISH Matte / Low sheen. Finish is

organic, muted, and has tonal variation in colour and finish.

WEIGHT 65kg

**DIMENSIONS** H890mm x D420mm

BOWL CAPACITY 11.3 L
TAP HOLE N/A
OVERFLOW N/A
AVAILABLE