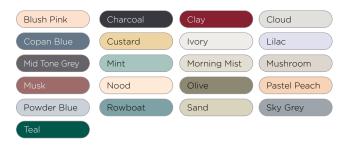

btlety to your bathroom space.

# **PLAN VIEW**



# **SECTION VIEW**



# **SPECIFICATIONS**

MATERIAL UHP Concrete

FINISH Matte / Low sheen. Finish is

organic, muted, and has tonal variation in colour and finish.

WEIGHT 65kg

**DIMENSIONS** H890mm x D420mm

BOWL CAPACITY 11.3 L
TAP HOLE N/A
OVERFLOW N/A
AVAILABLE

WASTE RQD Suits a standard 32mm. Waste

not supplied by Nood Co.

WARRANTY 24 months

WASTE HOLE SIZE 40mm or 42mm

WALL THICKNESS 20mm

OPTIONS Shadowline base

adjustable feet.

WALL HANG RQD Basins are organic shaped in

nature and may not sit perfectly

against wall

ORIENTATION Floor mount

All dimensions are estimate. We suggest waiting until receiving Nood basins before cutting holes in cabinetry items. Colours of concrete may vary slightly.

# **AVAILABLE COLOURS**