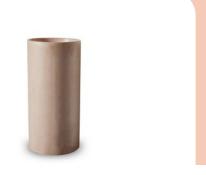

# Luna (formerly Como)

A silky, freestanding statement, Luna's smooth single form and soft curves will bring a subtlety to your bathroom space.

# **SPECIFICATIONS**

MATERIAL UHP Concrete

FINISH Matte / Low sheen. Finish is

organic, muted, and has tonal variation in colour and finish.

WEIGHT 65kg

**DIMENSIONS** H890mm x D420mm

BOWL CAPACITY 11.3 L
TAP HOLE N/A
OVERFLOW N/A
AVAILABLE