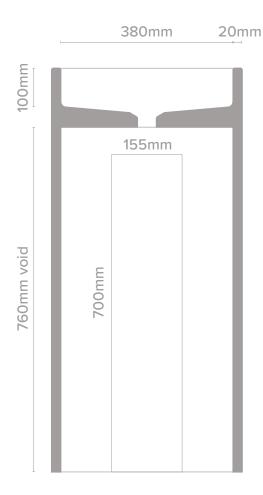

# **SECTION VIEW**

# **SPECIFICATIONS**

MATERIAL UHP Concrete

FINISH Matte / Low sheen. Finish is

organic, muted, and has tonal variation in colour and finish.

WEIGHT 65kg

**DIMENSIONS** H890mm x D420mm

BOWL CAPACITY 11.3 L
TAP HOLE N/A
OVERFLOW N/A
AVAILABLE

WASTE RQD Suits a standard 32mm. Waste

not supplied by Nood Co.

WARRANTY 24 months

WASTE HOLE SIZE 40mm or 42mm

WALL THICKNESS 20mm

OPTIONS Shadowline base

adjustable feet.

WALL HANG RQD Basins are organic shaped in