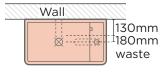

# SUGGESTED TAP / FAUCET POSITION & LENGTH

## WALL HUNG BASIN

## **SECTION VIEW**

Note: Overflow pipe separate. For surface mount basin, a second hole in bench top is required.