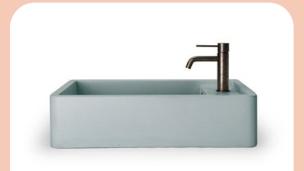

## Shelf 02

For tight spaces, powder rooms, hotel and apartment blocks this medium sized Shelf basin has a space for soap or a tap hole, and a further option of overflow, wall mount or surface mount. Simple install after tiles, this basin ticks all the boxes.