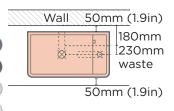

# SUGGESTED TAP / FAUCET POSITION & LENGTH

## SURFACE MOUNTED BASIN

## **SECTION VIEW**

Note: Overflow pipe separate. For surface mount basin, a second hole in bench top is required.