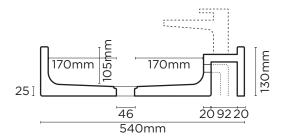

## **SECTION VIEW**

Note: Overflow pipe separate. For surface mount basin, a second hole in bench top is required.

#### **SPECIFICATIONS**

MATERIAL UHP Concrete
FINISH Matte / Low Sheen
WEIGHT 11.35kg (25lbs)

**DIMENSIONS** L540mm x W300mm x H130mm

 $(L21.2in \times W11.8in \times H5.1in)$ 

**BOWL CAPACITY** 9L (2.35gal) **TAP HOLE** 35mm (1.37in)

OVERFLOW White, black or chrome (housing option) Kit Chrome - Overflow basin requires 32mm waste

WASTE RQD 32mm or 40mm Standard (not provided by Nood, Overflow

basin requires 32mm waste)

WARRANTY 24 months
WASTE HOLE SIZE 46mm (1.8in)
WALL THICKNESS 20mm (0.8in)