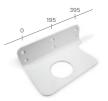

## WALL HUNG BRACKET

8mm aluminium powdercoated. Bracket, fixings, adhesive provided with each wall hung basin purchased.

**AVAILABLE COLOURS** 

Blush Pink

Morning Mist

Rowboat

### L242mm x W445mm x H92mm (L9 5in x W175in x H3 6in)

(L9.5in x W17.5in x H3

## **THICKNESS**

Wall Hang Bracket: 8mm (0.3in) L Bracket: 3mm (0.1in)