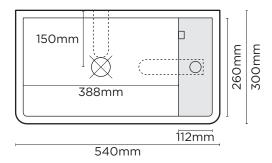

#### **PLAN VIEW**

#### **SPECIFICATIONS**

MATERIAL UHP Concrete
FINISH Matte / Low Sheen
WEIGHT 11.35kg (25lbs)

**DIMENSIONS** L540mm x W300mm x H130mm

 $(L21.2in \times W11.8in \times H5.1in)$ 

**BOWL CAPACITY** 9L (2.35gal) **TAP HOLE** 35mm (1.37in)