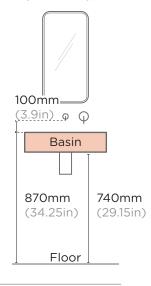

## **INSTALL HEIGHT**

Custard

Ivory

Lilac

Mid Tone Grey

Mint

Musk

Pastel Peach