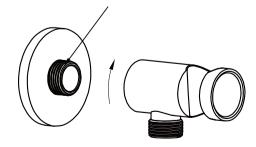

1. Apply thread sealant or teflon tape on the outlet thread.

2. Put washer into bracket body.

Apply thread sealant or teflon tape

3. Pull back plate onto the outlet, and screw shower bracket body onto outlet.