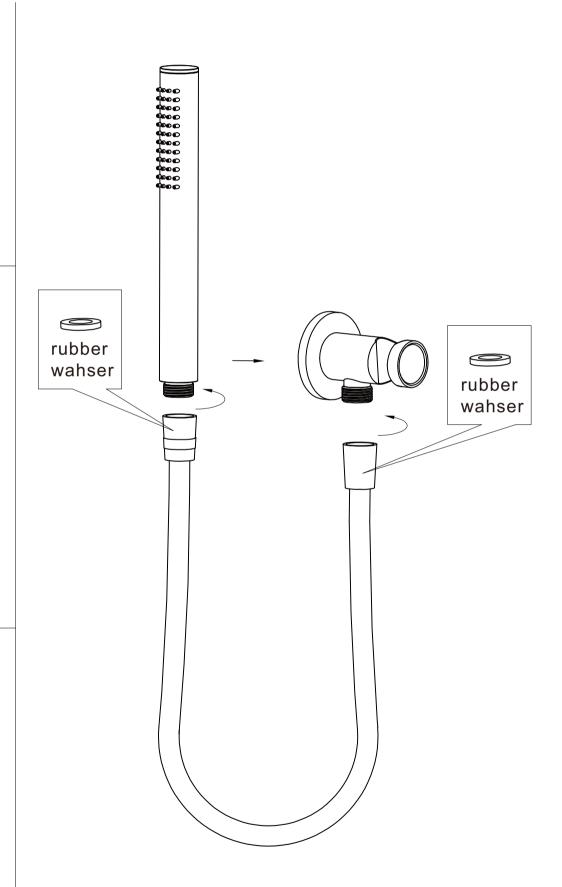

Specifications

### SKU

NR309

Watermark License

WM-060093

Temperature Rating

Min 1°C-Max 75°C

Pressure Rating

Min 150kpa - Max 500kpa

## Finish





Matte Black NR309MB

### **Packaging Includes**

1x Hand Shower (Built-In Check Valve)

1x Shower Hose

1x Bracket

<sup>\*</sup>Dimensions are nominal measurements only.

# Installation Instruction

# **Important**

All products must be installed by licensed plumbers.

All pipework must be thoroughly flushed prior to installation, as foreign materials may block the flow regulating device and reduce the flow of water.



1. Apply thread sealant or teflon tape on the outlet thread.



2. Put washer into bracket body.

Apply thread sealant or teflon tape



3. Pull back plate onto the outlet, and screw shower bracket body onto outlet.



4. Connect bracket and hand shower with hose. TEST & CHECK FOR LEAKS.

# Nero