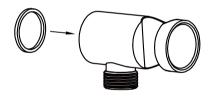

1. Apply thread sealant or teflon tape on the outlet thread.

2. Put washer into bracket body.

Apply thread sealant or teflon tape

3. Pull back plate onto the outlet, and screw shower bracket body onto outlet.