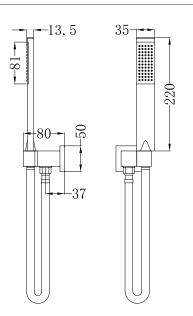

# Square Shower On Bracket





Versions:202311

## Drawing



### Specifications

### SKU

NR309

Watermark License

WM-060093

Temperature Rating

Min 1°C-Max 75°C

Pressure Rating

Min 150kpa - Max 500kpa

## Finish





Matte Black NR309MB

### **Packaging Includes**

1x Hand Shower (Built-In Check Valve)

1x Shower Hose

1x Bracket

<sup>\*</sup>Dimensions are nominal measurements only.

# Installation Instruction

# **Important**

All products must be installed by licensed plumbers.

All pipework must be thoroughly flushed prior to installation, as foreign materials may block the flow regulating device and reduce the flow of water.



1. Apply thread sealant or teflon tape on the outlet thread.



2. Put washer into bracket body.

Apply thread sealant or teflon tape



3. Pull back plate onto the outlet, and screw shower bracket body onto outl