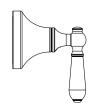

### Drawing

#### Finish & SKU

2x Wall Top Handles

Packaging Includes

Nero

MATTE BLACK WITH METAL LEVER NR692109b02MB AGED BRASS WITH WHITE PORCELAIN LEVER NR692109b01AB AGED BRASS WITH METAL LEVER NR692109b02AB

\*Dimensions are nominal measurements only.