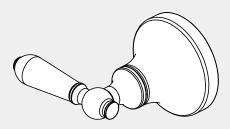

### Drawing

#### Finish & SKU

2x Wall Top Handles

Packaging Includes

Nero

MATTE BLACK WITH METAL LEVER NR692109b02MB AGED BRASS WITH WHITE PORCELAIN LEVER NR692109b01AB AGED BRASS WITH METAL LEVER NR692109b02AB

\*Dimensions are nominal measurements only.