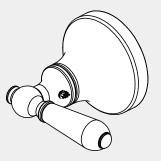

### Drawing

#### Finish & SKU

2x Wall Top Handles

Packaging Includes

Nero

MATTE BLACK WITH METAL LEVER NR692109b02MB AGED BRASS WITH WHITE PORCELAIN LEVER NR692109b01AB AGED BRASS WITH METAL LEVER NR692109b02AB

\*Dimensions are nominal measurements only.