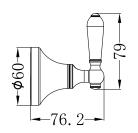

### Drawing

#### Finish & SKU

2x Wall Top Handles

Packaging Includes

Nero

MATTE BLACK WITH METAL LEVER NR692109b02MB AGED BRASS WITH WHITE PORCELAIN LEVER NR692109b01AB AGED BRASS WITH METAL LEVER NR692109b02AB

\*Dimensions are nominal measurements only.