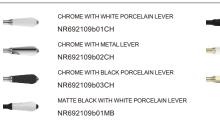

#### Finish & SKU

2x Wall Top Handles

Packaging Includes

Nero

MATTE BLACK WITH METAL LEVER NR692109b02MB AGED BRASS WITH WHITE PORCELAIN LEVER NR692109b01AB AGED BRASS WITH METAL LEVER NR692109b02AB

\*Dimensions are nominal measurements only.