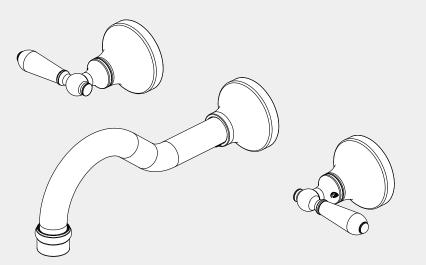

### York Wall Basin Set



Versions:202401

#### Drawing



ц'

33.

#### Specifications

Watermark License WM-060073

**Temperature Rating** Min 1°C-Max 75°C

Pressure Rating Min 150kpa - Max 500kpa

#### Finish & SKU



\*Dimensions are nominal measurements only.

#### Packaging Includes

1x Spout 2x Wall Top Handles

MATTE BLACK WITH METAL LEVER NR692107a02MB AGED BRASS WITH WHITE PORCELAIN LEVER NR692107a01AB AGED BRASS WITH METAL LEVER NR692107a02AB

## Nero



- Fit the dressing bell over the adapter.
- Slide the spout into the dressing bell and fasten using the grub screw.
- Test for leaks.



www.nerotapware.com.au

# Nero

info@nerotapware.com.au nerotapware.com.au 11-13 Buontempo Road Carrum Downs Vic 3201