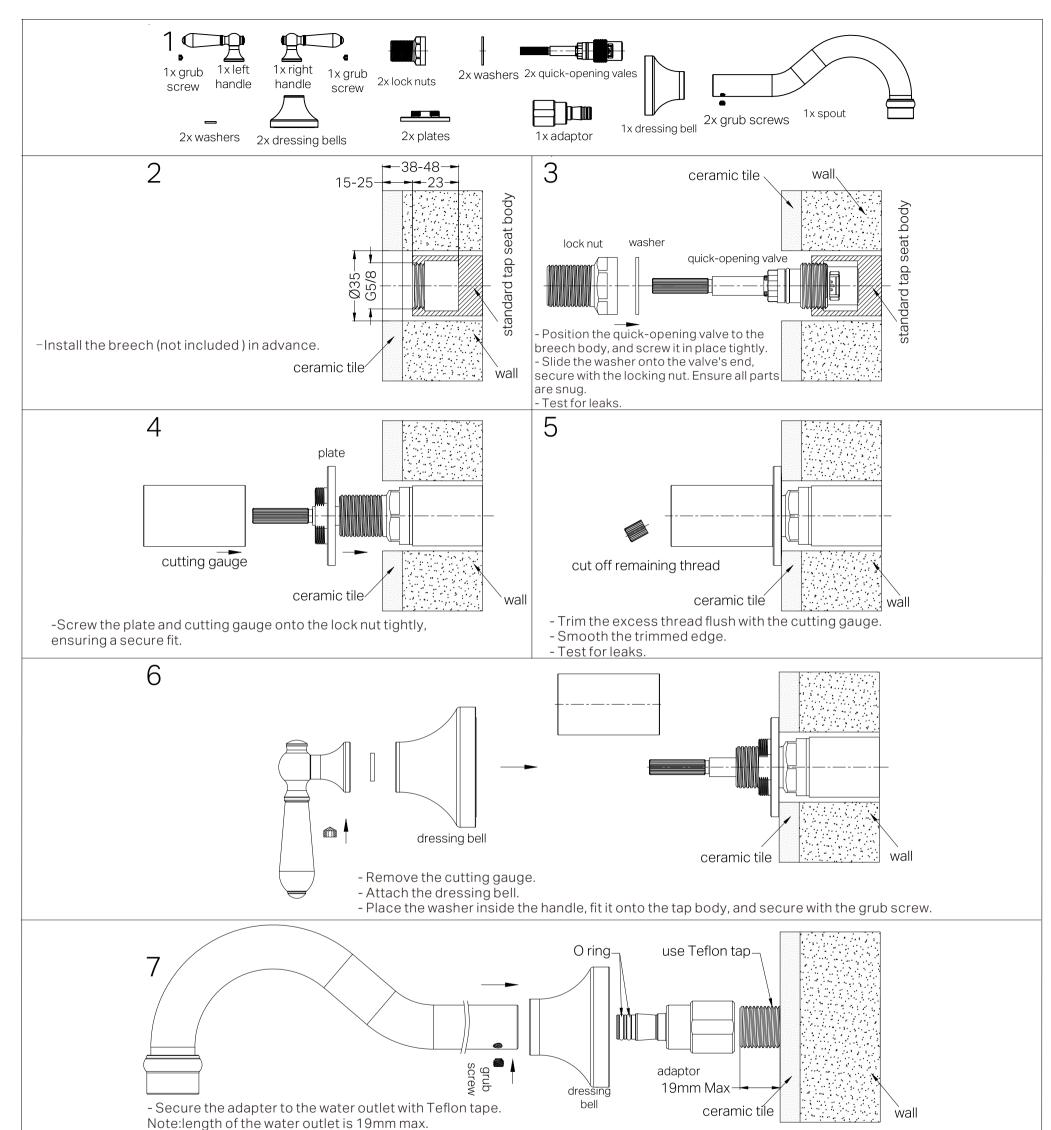

#### Packaging Includes

1x Spout 2x Wall Top Handles

MATTE BLACK WITH METAL LEVER NR692107a02MB AGED BRASS WITH WHITE PORCELAIN LEVER NR692107a01AB AGED BRASS WITH METAL LEVER NR692107a02AB

## Nero

- Fit the dressing bell over the adapter.
- Slide the spout into the dressing bell and fasten using the grub screw.
- Test for leaks.

www.nerotapware.com.au