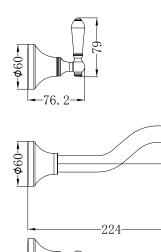

#### Drawing

ц'

33.

#### Finish & SKU

\*Dimensions are nominal measurements only.