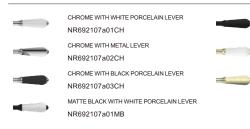

#### Finish & SKU

\*Dimensions are nominal measurements only.

#### Packaging Includes

1x Spout 2x Wall Top Handles

MATTE BLACK WITH METAL LEVER NR692107a02MB AGED BRASS WITH WHITE PORCELAIN LEVER NR692107a01AB AGED BRASS WITH METAL LEVER NR692107a02AB