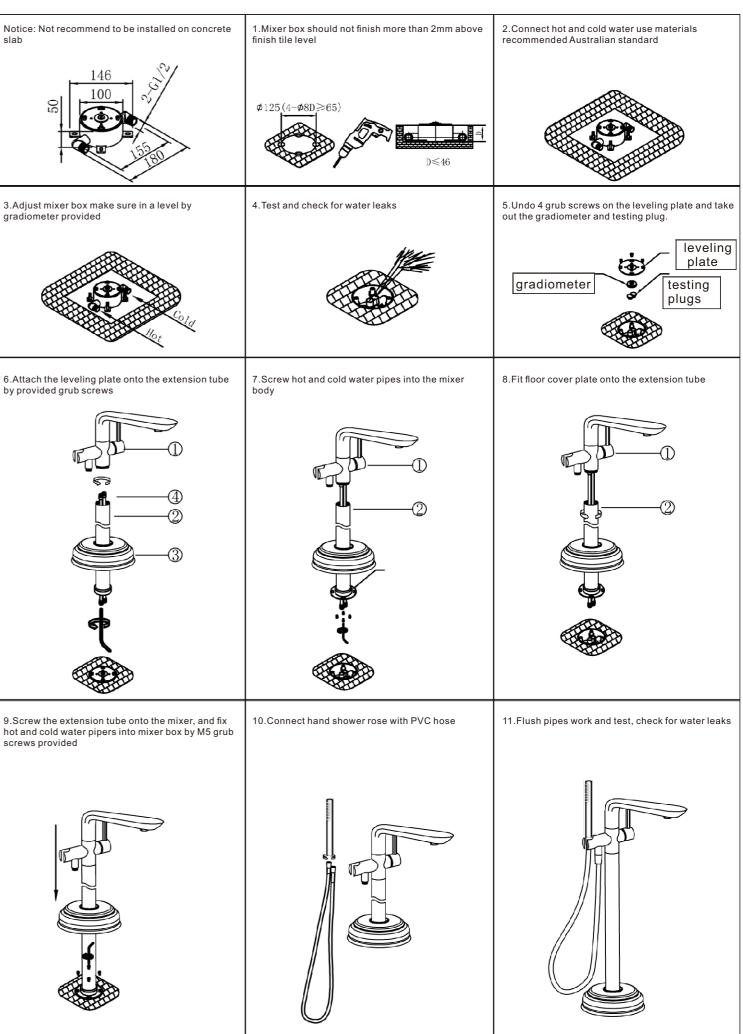

### Installation Instruction

Please inspection all spare parts list when you open box, if any problem, please contract with seller. Spare parts list as follow.

#### Part List

- 1.Mixer Tap x1pc
- 2.Extension Tube x1pc
- 3. Floor Cover Plate x1pc
- 4. Water Pipes x2pcs
- 5 Mixer Box x1pc
- 6.Dynabolt x4pcs
- 7. Hand Shower x1pc
- 8.PVC Shower Hose x1pc
- 9. Gloves x1pc
- 10.Instruction x1pc
- 11.Allen Key Pack x1pc
- 12.Leveling Plate x1pc
- 13.Gradiometer x1pc
- 14.Testing Plugs x2pcs