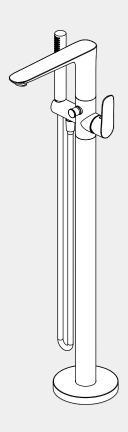

## Bianca Freestanding Bath Mixer With Hand Shower

Versions:202401

#### Drawing Specifications Packaging Includes SKU 1x Hand Shower (Built-In Check Valve) 1x Shower Hose NR321503a 1x Mixer Tap Watermark License 1x Extension Tube WM-060073 1x Floor Cover Plate 2x Water Pipes **Temperature Rating** 1x Mixer Box Min 1°C-Max 75°C 1x Gloves Pressure Rating check-4x Dynabolt 1x Instruction 1x Allen Key Pack 1x Leveling Plate 1x Gradiometer Min 150kpa - Max 500kpa valve 1x Testing Plugs Finish Gun Metal **Brushed Nickel** Chrome NR321503aCH NR321503aGM NR321503aBN Ø50-Matte Black Brushed Gold NR321503aBG NR321503aMB