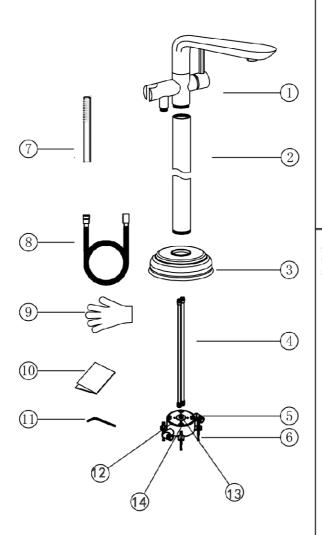

### Installation Instruction

Please inspection all spare parts list when you open box, if any problem, please contract with seller. Spare parts list as follow.

#### Part List

- 1.Mixer Tap x1pc
- 2.Extension Tube x1pc
- 3. Floor Cover Plate x1pc
- 4. Water Pipes x2pcs
- 5 Mixer Box x1pc
- 6.Dynabolt x4pcs
- 7. Hand Shower x1pc
- 8.PVC Shower Hose x1pc
- 9. Gloves x1pc
- 10.Instruction x1pc
- 11.Allen Key Pack x1pc
- 12.Leveling Plate x1pc
- 13.Gradiometer x1pc
- 14.Testing Plugs x2pcs