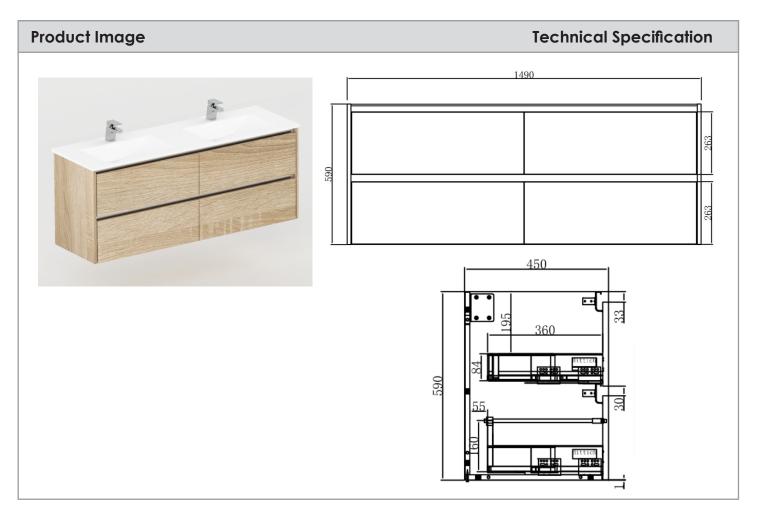

## Neo 1500mm Wall Hung Vanity

## Neo Deluxe 1500mm Vanity Wall Hung 2x2 Drawer Finger Pull Soft Close Cabinet only NV2081201 Elegant Oak NV2131201 Gloss White NV2141201 Dark Elm

## **Attributes**

- Modern and Durable Aluminum Frame
- Full Length Handle Free Finger Pull Design
- InnoTech Atira drawer system, made by Hettich®
- Solid Back Panel
- Requires 40mm P&W
- Fit with:

Neko Ceramic Top (w/ overflow)
Neko Polymarble Top (no overflow)
Neko Quartz + U/M basin (w/ overflow)