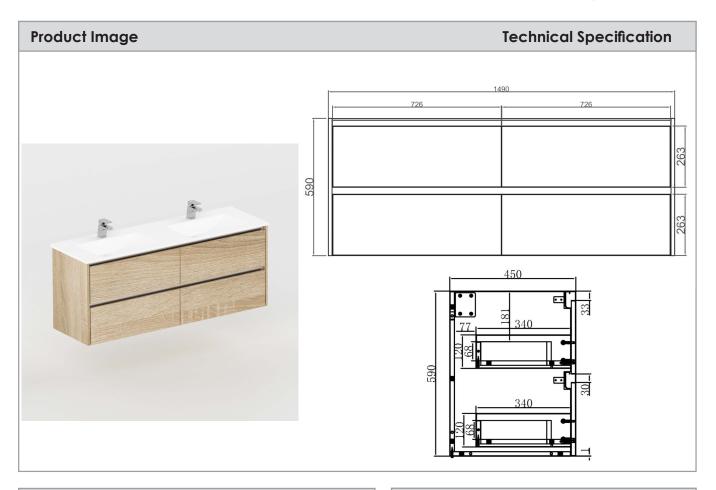

## Neo 1500mm Wall Hung Vanity

## **Description**

Neo 1500mm Vanity Wall Hung 2x2 Drawer Finger Pull Soft Close Elegant Oak Cabinet Only

## NV208120

## **Attributes**

- Modern and Durable Aluminum Frame
- Full Length Handle Free Finger Pull Design
- Soft Close Drawer System
- Solid Back Panel
- Requires 32mm P&W
- Fit with:

Neko Polymarble Top (no overflow)
Neko Quartz + U/M basin (w/ overflow)

<sup>\*</sup>All dimensions are in millimeters and are subject to normal manufacturing variations. Actual dimensions should be checked prior to installation. Neko pursues a policy of continuing improvement in design and performance of its products. The right is therefore reserved to vary specifications without notice.