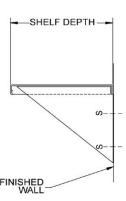

| SCHEDULE OF AVAILABILITY         |                                 |                                 |                                           |           |                    |
|----------------------------------|---------------------------------|---------------------------------|-------------------------------------------|-----------|--------------------|
| SHELF DEPTH & MODEL SUFFIX ADDER |                                 |                                 | SHELF LENGTH DIMENSIONS & BRACKET SPACING |           |                    |
| 125mm<br>depth/length<br>suffix  | 150mm<br>depth/length<br>suffix | 200mm<br>depth/length<br>suffix | A=length                                  | B=spacing | No. of<br>brackets |
| -512                             | -612                            | -812*                           | 305mm                                     | 150mm     | 2                  |
| -516                             | -616                            |                                 | 410mm                                     | 255mm     | 2                  |
| -518                             | -624                            |                                 | 460mm                                     | 305mm     | 2                  |
| -524                             |                                 |                                 | 610mm                                     | 460mm     | 2                  |
| -530                             |                                 |                                 | 760mm                                     | 305mm     | 3                  |