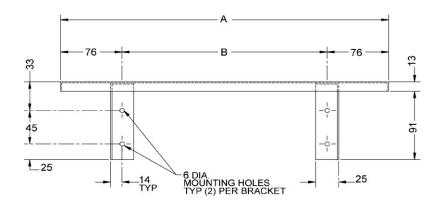

#### **SPECIFICATION**

Surface Mounted Shelf Flat Top Series shall be fabricated of alloy 18-8 stainless steel, grade 304. Brackets shall be 16 gauge, shelf shall be 18 gauge, with 13mm lip on all four (4) sides. Front lip shall be hemmed under for safety. All exposed surfaces shall be No. 4 satin finish and shall be protected during shipment with a PVC film easily removable after installation. Structural assembly of shelf and bracket supports shall be of welded construction. Shelf shall be sized and brackets located as per standard schedule or shall be custom fabricated to customer supplied drawing.

| SCHEDULE OF AVAILABILITY         |                                 |                                 |                                           |           |                    |
|----------------------------------|---------------------------------|---------------------------------|-------------------------------------------|-----------|--------------------|
| SHELF DEPTH & MODEL SUFFIX ADDER |                                 |                                 | SHELF LENGTH DIMENSIONS & BRACKET SPACING |           |                    |
| 125mm<br>depth/length<br>suffix  | 150mm<br>depth/length<br>suffix | 200mm<br>depth/length<br>suffix | A=length                                  | B=spacing | No. of<br>brackets |
| -512                             | -612                            | -812*                           | 305mm                                     | 150mm     | 2                  |
| -516                             | -616                            |                                 | 410mm                                     | 255mm     | 2                  |
| -518                             | -624                            |                                 | 460mm                                     | 305mm     | 2                  |
| -524                             |                                 |                                 | 610mm                                     | 460mm     | 2                  |
| -530                             |                                 |                                 | 760mm                                     | 305mm     | 3                  |

<sup>\*</sup>Item 10-0692-812 is NOT Accessible Compliant