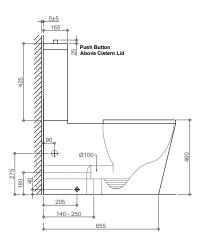

140-250mm **PAN SET-OUT WEIGHT** 36kg Pan, 13kg Cistern

4.6 Litres Full Flush, 3.2 Litres Half Flush, **FLUSHING (Ltr)** 3.5 Litres Average Flush

**WELS RATING** 4 Star

AS1172.1-2014 AS1172.2-2014 AS1428.1 **AUSTRALIAN STANDARDS** 