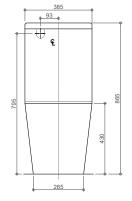

140-250mm **PAN SET-OUT WEIGHT** 36kg Pan, 13kg Cistern

4.6 Litres Full Flush, 3.2 Litres Half Flush, **FLUSHING (Ltr)** 3.5 Litres Average Flush

**WELS RATING** 4 Star

AS1172.1-2014 AS1172.2-2014 AS1428.1 **AUSTRALIAN STANDARDS** 