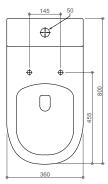

140-250mm **PAN SET-OUT WEIGHT** 36kg Pan, 13kg Cistern

4.6 Litres Full Flush, 3.2 Litres Half Flush, **FLUSHING (Ltr)** 3.5 Litres Average Flush

**WELS RATING** 4 Star

AS1172.1-2014 AS1172.2-2014 AS1428.1 **AUSTRALIAN STANDARDS** 