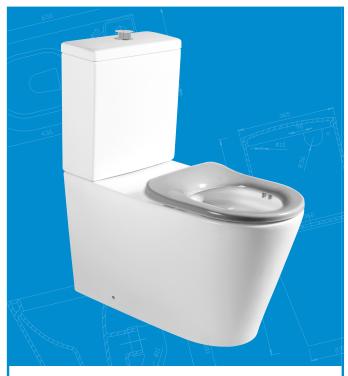

**Care Back to Wall Toilet Suite** 

PRODUCT CODE:

**HARMONY13100** 

## **FEATURES:**

**RIM CONFIGURATION** Rimless WASTE OUTLET S or P Trap using Universal Connector INLET Back or Bottom **SEAT** Standard, Grey Seat **COLOUR** White with Grey Buttons

**MATERIAL** Vitreous China Pan