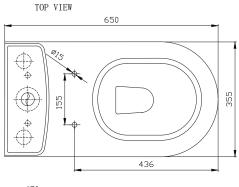

## BASSINI

# **Toilet Suite**

Back-to-Wall, Rimless

The Harmony sanitaryware range will deliver the perfect solution for your bathroom



### PRODUCT CODE

### HARMONY11200 •



#### **FEATURES**

#### **Rim Configuration**

#### **Waste Outlet**

#### Seat

#### Colour

#### Material

#### Pan Set-Out

### Weight

#### Flushing (Ltr)

#### **WELS Rating**

#### **Australian Standards**

AS1172.2-2014

#### Warranty



#### **PRODUCT DIMENSIONS**







#### **WELS RATING**



#### **AUSTRALIAN STANDARDS**



#### **DISCLAIMER**

The installation of this toilet suite should be undertaken by a qualified and licensed plumber and in accordance with the National Plumbing Code AS/NZS 3500.2.2. Harmony sanitaryware products are designed to meet the appropriate Australian standards. Dimensions and set-outs contained are correct at the time of publication. However, neither the manufacturer nor the distributor takes responsibility for printing errors. The manufacturer and the distributor reserve the right to vary specifications or delete toilet suite models without prior notification. A failure to follow the installation instructions, or a failure to have the product installed by a licensed tradesperson, may void the product's warranty.