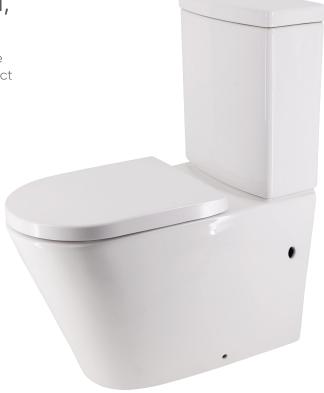

# **Toilet Suite**

Back-to-Wall, Rimless

The Harmony sanitaryware range will deliver the perfect solution for your bathroom

#### **FEATURES**