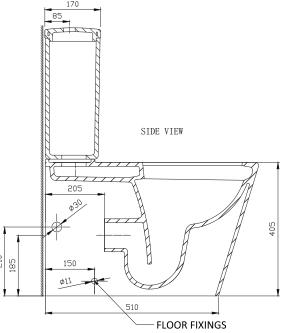

## BASSINI

# **Toilet Suite**

Back-to-Wall, Rimless

The Harmony sanitaryware range will deliver the perfect solution for your bathroom



### PRODUCT CODE

### HARMONY11200 •



#### **FEATURES**

#### **Rim Configuration**

#### **Waste Outlet**

#### Seat

#### Colour

#### Material

#### Pan Set-Out

### Weight

#### Flushing (Ltr)

#### **WELS Rating**

#### **Australian Standards**

AS1172.2-2014

#### Warranty



#### **PRODUCT DIMENSIONS**







#### **WELS RATING**



#### **AUSTRALIAN STANDARDS**



#### **DISCLAIMER**

The installation of this toilet suite should be undertaken by a qualified and licensed plumber and in accordance with the National Plumbing Code AS/NZS 3500.2.2. Harmony sanitaryware products are designed to meet the appropriate Australian standards. Dimensions and set-outs contained are correct at the time of publication. However, neither the manufacturer nor the distributor takes responsibility for printing errors. The manufacturer and the distributor reserve the right to vary specifications or delete toilet suite models without prior notification. A failure to follow the installation instructions, or a failure to have the product installed by a licensed tradesperson, may void the product's warranty.