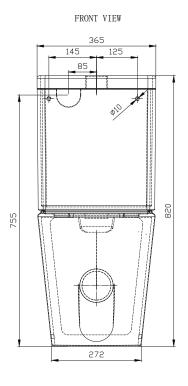

## BASSINI

# **Toilet Suite**

Back-to-Wall, Rimless

The Harmony sanitaryware range will deliver the perfect solution for your bathroom



### PRODUCT CODE

### HARMONY11200 •



#### **FEATURES**

#### **Rim Configuration**

#### **Waste Outlet**

#### Seat

#### Colour

#### Material

#### Pan Set-Out

### Weight

#### Flushing (Ltr)

#### **WELS Rating**

#### **Australian Standards**

AS1172.2-2014

#### Warranty



#### **PRODUCT DIMENSIONS**







#### **WELS RATING**



#### **AUSTRALIAN STANDARDS**



#### **DISCLAIMER**

The installation of this toilet suite should be undertaken by a qualified and licensed plumber and in accordance with the National Plumbing Code AS/NZS 3500.2.2. Harmony sanitaryware products are designed to meet the appropriate Australian standards. Dimensions and set-outs contained are correct at the time of publication. However, neither the manufacturer nor the distributor takes responsibility for printing errors. The manufacturer and the distributor reserve the right to vary specifications or delete toilet suite models without prior notification. A failure to follow the installation instructions, or a failure to have the product installed by a licensed tradesperson, may void the product's warranty.