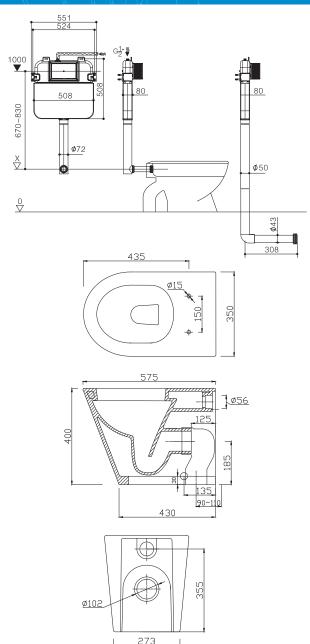

## FEATURES:

**RIM CONFIGURATION** Box Rim WASTE OUTLET S or P Trap using Universal Connector Top Inlet **INLET SEAT** Soft-Close COLOUR White **MATERIAL** Vitreous China Pan PAN SET-OUT 90-110mm **WEIGHT** 27kg Pan, 6kg Cistern 4.5 Litres Full Flush, 3.0 Litres Half Flush, 3.5 Litres Average Flush **FLUSHING (Ltr) WELS RATING** 4 Star AS1172.1-2014 **AUSTRALIAN STANDARDS** AS1172.2-2014 10 Years Pan & Cistern, 2 Years Seat, 3 Years Valves, 1 Year Push Buttons WARRANTY