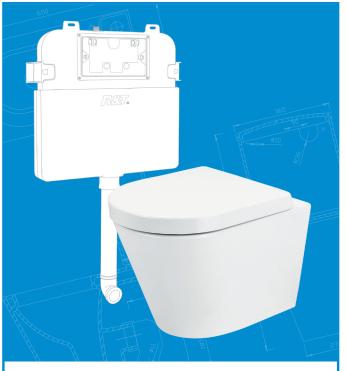

## BASSINI

**Wall Faced Toilet Suite** 

CODE:

**HARMONY10500** 

## FEATURES:

**RIM CONFIGURATION** Box Rim WASTE OUTLET S or P Trap using Universal Connector Top Inlet **INLET SEAT** Soft-Close COLOUR White **MATERIAL** Vitreous China Pan PAN SET-OUT 90-110mm **WEIGHT** 27kg Pan, 6kg Cistern 4.5 Litres Full Flush, 3.0 Litres Half Flush, 3.5 Litres Average Flush **FLUSHING (Ltr) WELS RATING** 4 Star AS1172.1-2014 **AUSTRALIAN STANDARDS** AS1172.2-2014 10 Years Pan & Cistern, 2 Years Seat, 3 Years Valves, 1 Year Push Buttons WARRANTY