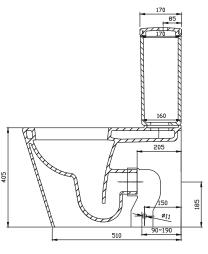

## **FEATURES:**

**RIM CONFIGURATION** Box Rim WASTE OUTLET S or P Trap using Universal Connector INLET Back (Top) Inlet on left of cistern **SEAT** Soft-Close COLOUR White **MATERIAL** Vitreous China PAN SET-OUT 90-190mm **WEIGHT** 33kg Pan, 15kg Cistern 4.5 Litres Full Flush, 3.0 Litres Half Flush, 3.5 Litres Average Flush **FLUSHING (Ltr) WELS RATING** 4 Star AS1172.1-2014 **AUSTRALIAN STANDARDS** AS1172.2-2014 10 Years Pan & Cistern, 2 Years Seat, 3 Years Valves, 1 Year Push Buttons WARRANTY