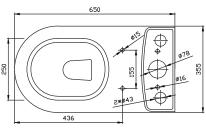

## **FEATURES:**

**RIM CONFIGURATION** Box Rim WASTE OUTLET S or P Trap using Universal Connector INLET Back (Top) Inlet on left of cistern **SEAT** Soft-Close COLOUR White **MATERIAL** Vitreous China PAN SET-OUT 90-190mm **WEIGHT** 33kg Pan, 15kg Cistern 4.5 Litres Full Flush, 3.0 Litres Half Flush, 3.5 Litres Average Flush **FLUSHING (Ltr) WELS RATING** 4 Star AS1172.1-2014 **AUSTRALIAN STANDARDS** AS1172.2-2014 10 Years Pan & Cistern, 2 Years Seat, 3 Years Valves, 1 Year Push Buttons WARRANTY