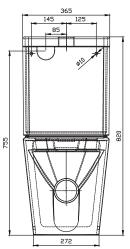

## **FEATURES:**

**RIM CONFIGURATION** Box Rim WASTE OUTLET S or P Trap using Universal Connector INLET Back (Top) Inlet on left of cistern **SEAT** Soft-Close COLOUR White **MATERIAL** Vitreous China PAN SET-OUT 90-190mm **WEIGHT** 33kg Pan, 15kg Cistern 4.5 Litres Full Flush, 3.0 Litres Half Flush, 3.5 Litres Average Flush **FLUSHING (Ltr) WELS RATING** 4 Star AS1172.1-2014 **AUSTRALIAN STANDARDS** AS1172.2-2014 10 Years Pan & Cistern, 2 Years Seat, 3 Years Valves, 1 Year Push Buttons WARRANTY