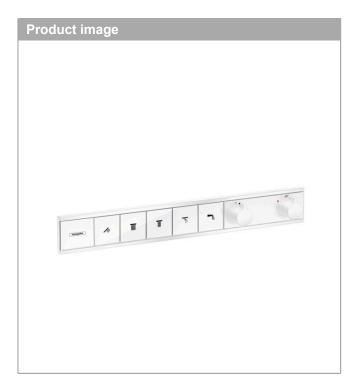

### product features

- · 5 functions
- thermostat cartridge, Start/stop valve to operate the functions
- depending on volume flow and installation situation approx. 50% flow rate reduction and integrated shut off function
- · Select push-button on/off control for 5 outlets
- · simultaneous use of several outlets
- · maximum flow rate at 3 bar: 38 l/min
- · flow rate by simultaneous use of all outlets: 38 l/min
- · min. operating pressure: 1 bar
- · max. operating pressure: 10 bar
- · safety stop at 40 °C
- · temperature limitation adjustable
- · non-return valve
- Thermostat is delivered with buttons handshower,
  PowderRain, Waterfall, Rain large, shoulder shower
- · connection type: basic set