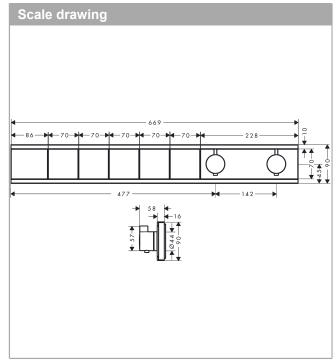

### product features

- · 5 functions
- thermostat cartridge, Start/stop valve to operate the functions
- depending on volume flow and installation situation approx. 50% flow rate reduction and integrated shut off function
- · Select push-button on/off control for 5 outlets
- · simultaneous use of several outlets
- · maximum flow rate at 3 bar: 38 l/min
- · flow rate by simultaneous use of all outlets: 38 l/min
- · min. operating pressure: 1 bar
- · max. operating pressure: 10 bar
- · safety stop at 40 °C
- · temperature limitation adjustable
- · non-return valve
- Thermostat is delivered with buttons handshower,
  PowderRain, Waterfall, Rain large, shoulder shower
- · connection type: basic set