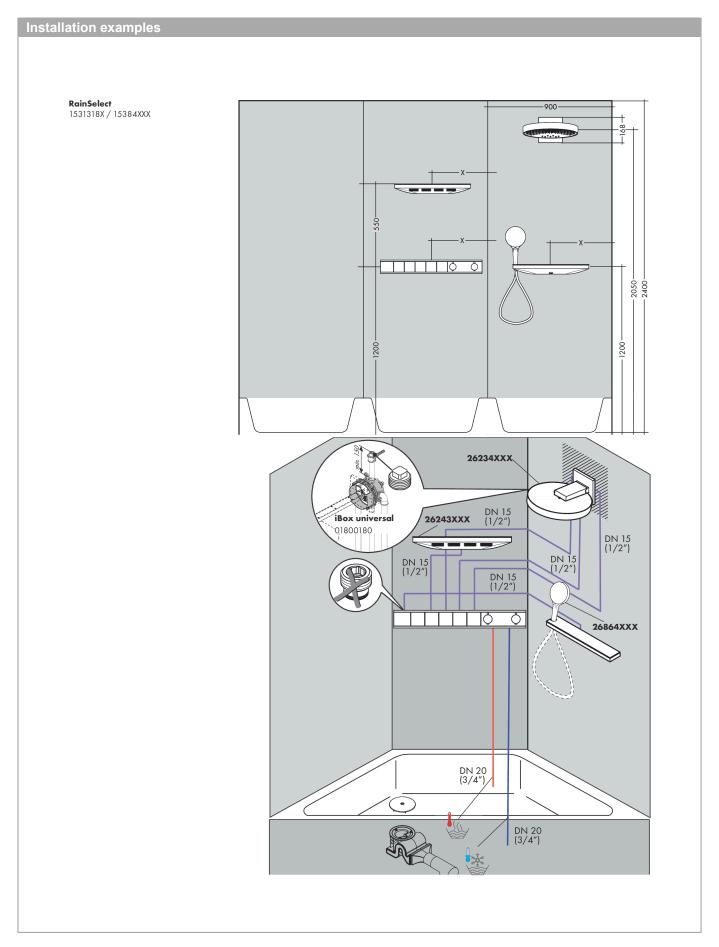

#### **RainSelect**

### product features

- · 5 functions
- thermostat cartridge, Start/stop valve to operate the functions
- depending on volume flow and installation situation approx. 50% flow rate reduction and integrated shut off function
- · Select push-button on/off control for 5 outlets
- · simultaneous use of several outlets
- · maximum flow rate at 3 bar: 38 l/min
- · flow rate by simultaneous use of all outlets: 38 l/min
- · min. operating pressure: 1 bar
- · max. operating pressure: 10 bar
- · safety stop at 40 °C
- · temperature limitation adjustable
- · non-return valve
- Thermostat is delivered with buttons handshower,
  PowderRain, Waterfall, Rain large, shoulder shower
- · connection type: basic set