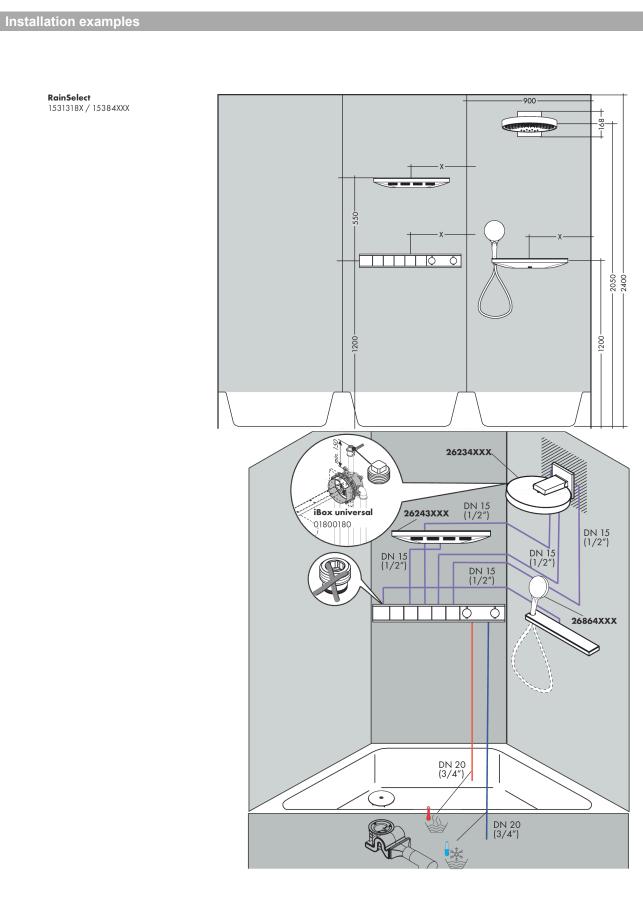

perate the functions
- depending on volume flow and installation situation approx. 50% flow rate reduction and integrated shut off function
- · Select push-button on/off control for 5 outlets
- · simultaneous use of several outlets
- · maximum flow rate at 3 bar: 38 l/min
- · flow rate by simultaneous use of all outlets: 38 l/min
- · min. operating pressure: 1 bar
- · max. operating pressure: 10 bar
- safety stop at 40 °C
- · temperature limitation adjustable
- · non-return valve
- Thermostat is delivered with buttons handshower, PowderRain, Waterfall, Rain large, shoulder shower
- · connection type: basic set

| Product image |
|---------------|
|               |





# hansgrohe

## RainSelect Thermostat for concealed installation for 5 functions Finish: Chrome Article Number: 15384000