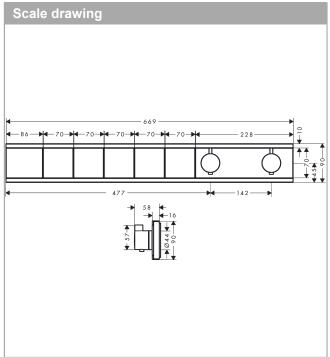

Article Number: 15384000

## Description

# product features

- · 5 functions
- thermostat cartridge, Start/stop valve to operate the functions
- depending on volume flow and installation situation approx. 50% flow rate reduction and integrated shut off function
- · Select push-button on/off control for 5 outlets
- · simultaneous use of several outlets
- · maximum flow rate at 3 bar: 38 l/min
- · flow rate by simultaneous use of all outlets: 38 l/min
- · min. operating pressure: 1 bar
- · max. operating pressure: 10 bar
- safety stop at 40 °C
- · temperature limitation adjustable
- · non-return valve
- Thermostat is delivered with buttons handshower, PowderRain, Waterfall, Rain large, shoulder shower
- · connection type: basic set

| Product image |
|---------------|
|               |





# hansgrohe

## RainSelect Thermostat for concealed installation for 5 functions Finish: Chrome Article Number: 15384000