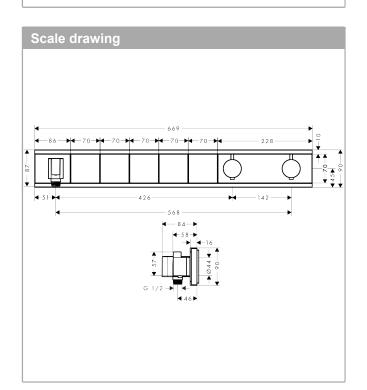

#### thermostat cartridge, Start/stop valve to operate the functions

Thermostat for concealed installation for 5 functions with integrated shower holder

Article Number: 15358600

- depending on volume flow and installation situation • approx. 50% flow rate reduction and integrated shut off function
- · Select push-button on/off control for 5 outlets
- · simultaneous use of several outlets

· consists of: Thermostat, shower holder

- · maximum flow rate at 3 bar: 38 l/min
- . flow rate per outlet: 26 l/min
- · flow rate by simultaneous use of all outlets: 38 l/min
- min. operating pressure: 1 bar
- · max. operating pressure: 10 bar
- . safety stop at 40 °C
- · temperature limitation adjustable
- · non-return valve

**Product image** 

- for shower hoses with conical or cylindrical nut on . both sides
- thermostat is delivered with buttons hand shower, Waterfall, Rain large, Mono, body shower

connection type: basic set