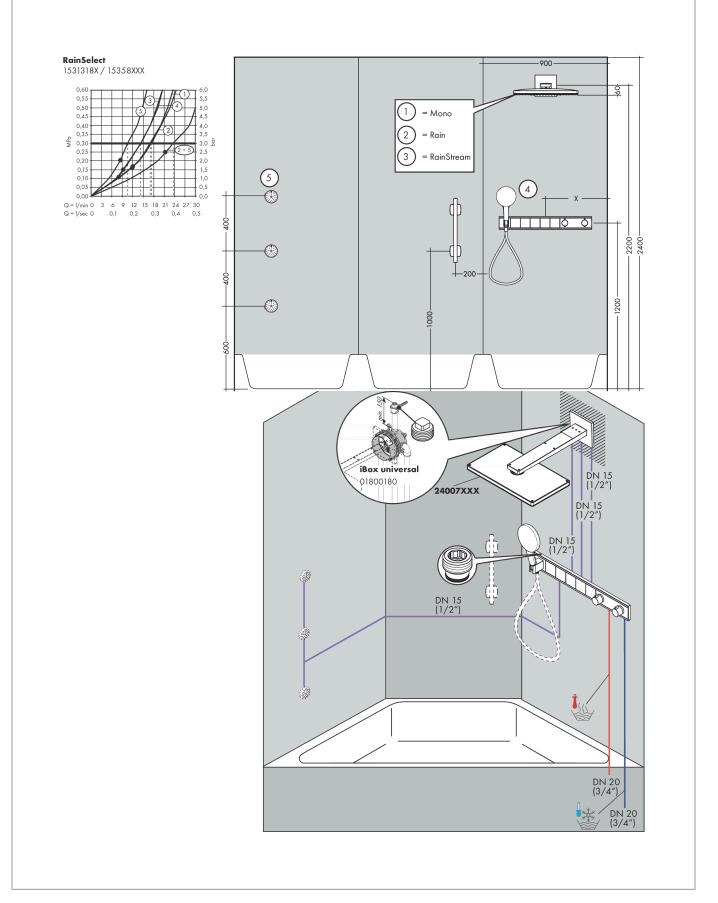

### RainSelect

Description

product features

5 functions

.

Finish: Black/Chrome

# RainSelectThermostat for concealed installation for 5 functions with integrated shower holderFinish: Black/ChromeArticle Number: 15358600