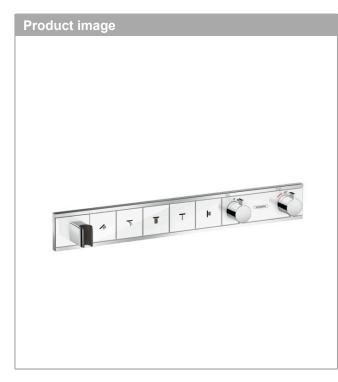

#### **Thermostat for concealed installation for 5 functions with integrated shower holder** Finish: **White/Chrome** Article Number: **15358400**

#### product features

- · consists of: Thermostat, shower holder
- · 5 functions
- thermostat cartridge, Start/stop valve to operate the functions
- depending on volume flow and installation situation approx. 50% flow rate reduction and integrated shut off function
- · Select push-button on/off control for 5 outlets
- · simultaneous use of several outlets
- · maximum flow rate at 3 bar: 38 l/min
- · flow rate per outlet: 26 l/min
- · flow rate by simultaneous use of all outlets: 38 l/min
- · min. operating pressure: 1 bar
- · max. operating pressure: 10 bar
- safety stop at 40 °C
- · temperature limitation adjustable
- · non-return valve
- for shower hoses with conical or cylindrical nut on both sides
- thermostat is delivered with buttons hand shower, Waterfall, Rain large, Mono, body shower
- connection type: basic set