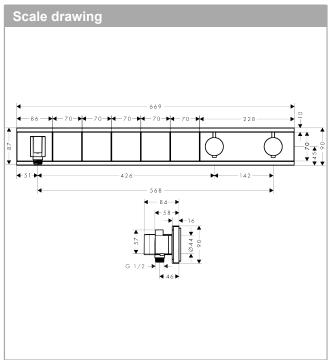

#### **Thermostat for concealed installation for 5 functions with integrated shower holder** Finish: **White/Chrome** Article Number: **15358400**

#### product features

- · consists of: Thermostat, shower holder
- · 5 functions
- thermostat cartridge, Start/stop valve to operate the functions
- depending on volume flow and installation situation approx. 50% flow rate reduction and integrated shut off function
- · Select push-button on/off control for 5 outlets
- · simultaneous use of several outlets
- · maximum flow rate at 3 bar: 38 l/min
- · flow rate per outlet: 26 l/min
- · flow rate by simultaneous use of all outlets: 38 l/min
- · min. operating pressure: 1 bar
- · max. operating pressure: 10 bar
- safety stop at 40 °C
- · temperature limitation adjustable
- · non-return valve
- for shower hoses with conical or cylindrical nut on both sides
- thermostat is delivered with buttons hand shower, Waterfall, Rain large, Mono, body shower
- connection type: basic set