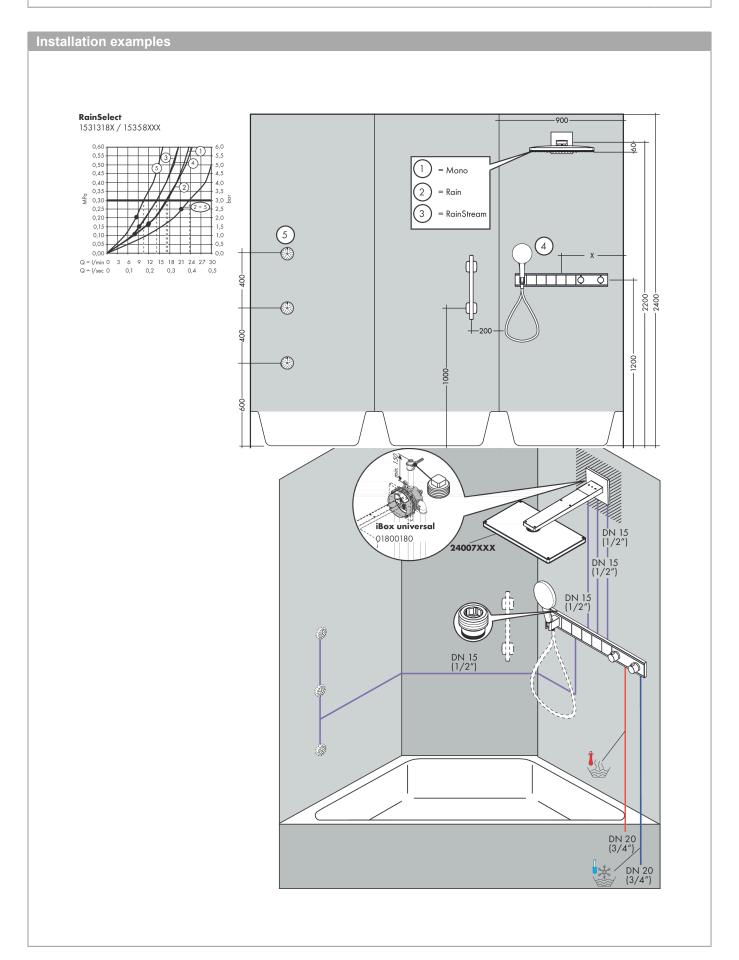

#### product features

- · consists of: Thermostat, shower holder
- · 5 functions
- thermostat cartridge, Start/stop valve to operate the functions
- depending on volume flow and installation situation approx. 50% flow rate reduction and integrated shut off function
- · Select push-button on/off control for 5 outlets
- · simultaneous use of several outlets
- · maximum flow rate at 3 bar: 38 l/min
- · flow rate per outlet: 26 l/min
- · flow rate by simultaneous use of all outlets: 38 l/min
- · min. operating pressure: 1 bar
- · max. operating pressure: 10 bar
- safety stop at 40 °C
- · temperature limitation adjustable
- · non-return valve
- for shower hoses with conical or cylindrical nut on both sides
- thermostat is delivered with buttons hand shower, Waterfall, Rain large, Mono, body shower
- connection type: basic set