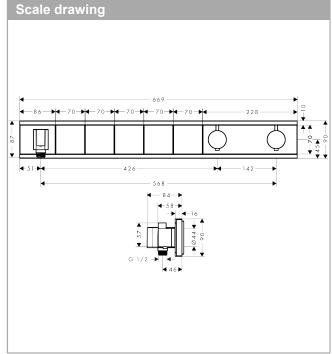

## product features

- · consists of: Thermostat, shower holder
- 5 functions
- thermostat cartridge, Start/stop valve to operate the functions
- depending on volume flow and installation situation approx. 50% flow rate reduction and integrated shut off function
- · Select push-button on/off control for 5 outlets
- · simultaneous use of several outlets
- · maximum flow rate at 3 bar: 38 l/min
- · flow rate per outlet: 26 l/min
- · flow rate by simultaneous use of all outlets: 38 l/min
- min. operating pressure: 1 barmax. operating pressure: 10 bar
- · safety stop at 40 °C
- · temperature limitation adjustable
- · non-return valve
- for shower hoses with conical or cylindrical nut on both sides
- thermostat is delivered with buttons hand shower,
  Waterfall, Rain large, Mono, body shower
- · connection type: basic set