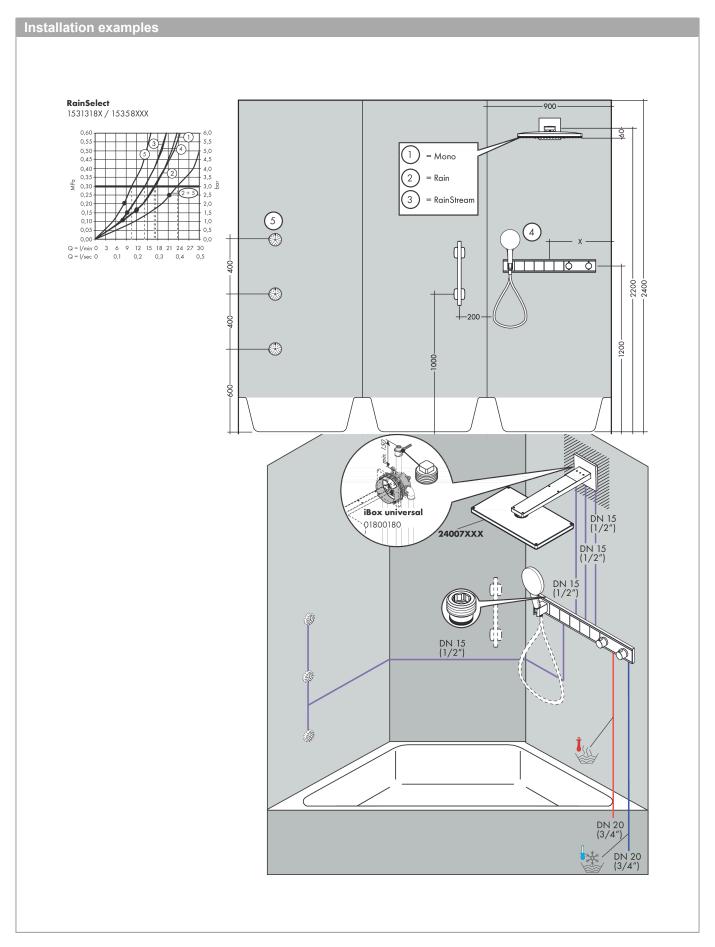

## product features

- · consists of: Thermostat, shower holder
- 5 functions
- thermostat cartridge, Start/stop valve to operate the functions
- depending on volume flow and installation situation approx. 50% flow rate reduction and integrated shut off function
- · Select push-button on/off control for 5 outlets
- · simultaneous use of several outlets
- · maximum flow rate at 3 bar: 38 l/min
- · flow rate per outlet: 26 l/min
- · flow rate by simultaneous use of all outlets: 38 l/min
- min. operating pressure: 1 barmax. operating pressure: 10 bar
- · safety stop at 40 °C
- · temperature limitation adjustable
- · non-return valve
- for shower hoses with conical or cylindrical nut on both sides
- thermostat is delivered with buttons hand shower,
  Waterfall, Rain large, Mono, body shower
- · connection type: basic set