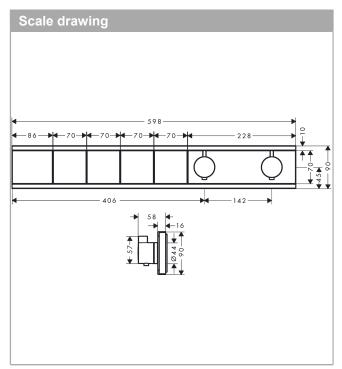

## RainSelect

Thermostat for concealed installation for 4 functionsFinish: Brushed Black ChromeArticle Number: 15382340

# RainSelectThermostat for concealed installation for 4 functionsFinish: Brushed Black ChromeArticle Number: 15382340