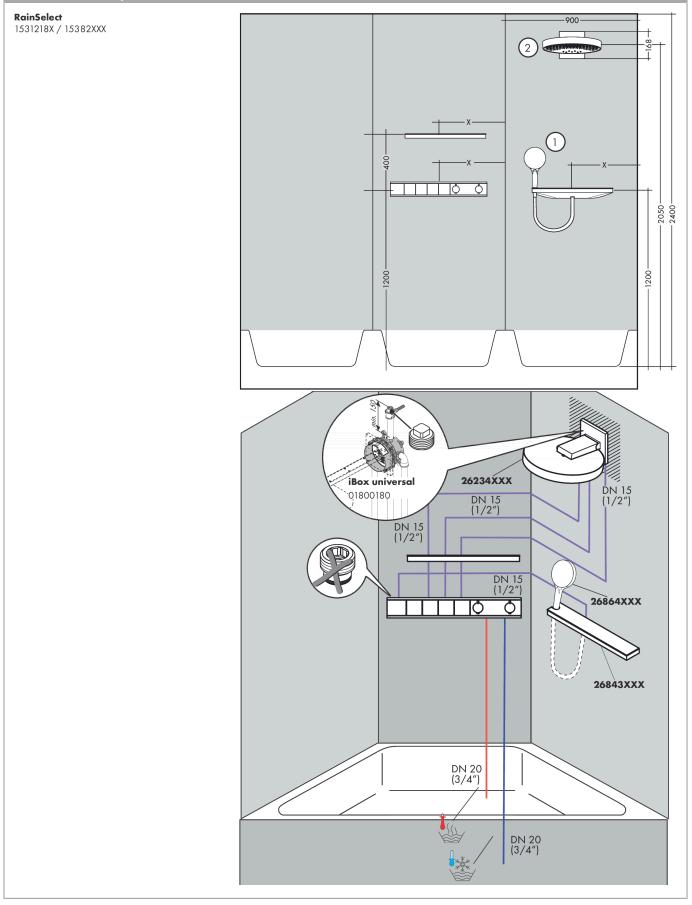

operate the functions
- depending on volume flow and installation situation approx. 50% flow rate reduction and integrated shut off function
- · Select push-button on/off control for 4 outlets
- · simultaneous use of several outlets
- maximum flow rate at 3 bar: 38 l/min
- · flow rate per outlet: 26 l/min
- · flow rate by simultaneous use of all outlets: 38 l/min
- · min. operating pressure: 1 bar
- · max. operating pressure: 10 bar
- safety stop at 40 °C
- · temperature limitation adjustable
- · non-return valve
- Thermostat is delivered with buttons handshower, PowderRain, Waterfall, Rain large
- · connection type: basic set





## hansgrohe

# RainSelectThermostat for concealed installation for 4 functionsFinish: Brushed Black ChromeArticle Number: 15382340

### Installation examples



## hansgrohe