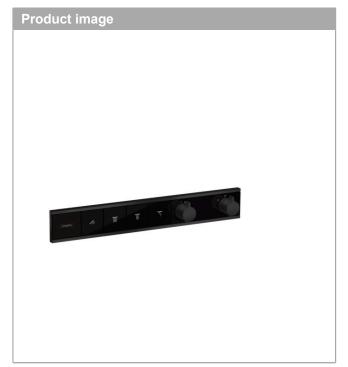

#### **RainSelect**

Thermostat for concealed installation for 4 functions

Finish: Matt Black Article Number: 15382670