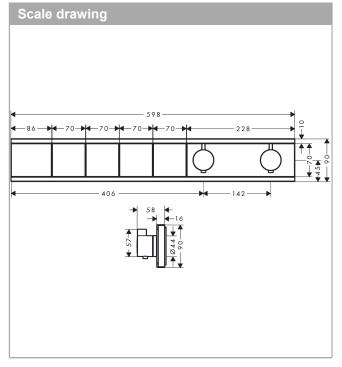

for 4 functions

Finish: Matt Black Article Number: 15382670



### Description

## product features

- · 4 functions
- thermostat cartridge, Start/stop valve to operate the functions
- depending on volume flow and installation situation approx. 50% flow rate reduction and integrated shut off function
- · Select push-button on/off control for 4 outlets
- · simultaneous use of several outlets
- · maximum flow rate at 3 bar: 38 l/min
- · flow rate per outlet: 26 l/min
- · flow rate by simultaneous use of all outlets: 38 l/min
- min. operating pressure: 1 barmax. operating pressure: 10 bar
- safety stop at 40 °C
- · temperature limitation adjustable
- · non-return valve
- · Thermostat is delivered with buttons handshower, PowderRain, Waterfall, Rain large
- · connection type: basic set









#### **RainSelect**

Thermostat for concealed installation for 4 functions

Finish: Matt Black Article Number: 15382670



# Installation examples **RainSelect** 1531218X / 15382XXX 400-2050-1200 1200 26234XXX iBox universal DN 15 (1/2") 01800180 DN 15 (1/2") DN 15 (1/2") DN 15 (1/2") 26864XXX 0 26843XXX DN 20 (3/4") DN 20 (3/4")